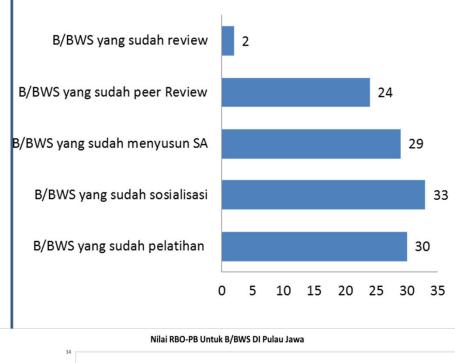

#### STATUS RBO-PERFORMANCE BENCHMARKING

Axis

12 10 BWS NT I Kalimantan BBWS BWS BWS BWS BWS BWS BWS BWS Bali BWS BWS BWS BWS BWS BWS Bulawesi I Kalimantan Sulawesi II Sulawesi Sulawesi I Kalimantan BWS NT II BWS Papua BWS BWS Maluku Pomp Jen **BWS** Papua (PR) Barat (SA) Maluku (PR) Sulawesi III (PR) III (PR) (PR) IV(PR) (SA) 1 II (PR) Utara (SA) 5.5 Misi 4 3.5 3.5 4 2.5 4 0 3 3 4.5 2.5 0 0 2 Pemilik Kepentingan 10 6.5 8.5 3.5 7 8 6 6 9 0 7 6 6 0 0 5.5 7 6.5 Pembelajaran dan Pengembangan 6.5 5.5 8 6 6.5 5 6.5 6.5 0 7 0 0 6.5 8 4 Tata Kelola Usaha Internal 6 4.5 4 4 0 6 5.5 5 4.5 0 0 4 Keuangan 3.5 2 3.5 2.5 2 2 3 1 2 0 3 3 0 0

#### B/BWS yang belum menyusun laporan SA

- **BWS Sumatera III** 1.
- **BWS** Papua 2.
- **BWS Kalimantan I** 3.
- **BWS Maluku** 4.

Direktorat Jenderal Sumber Daya Air - Kementerian Pekerjaan Umum