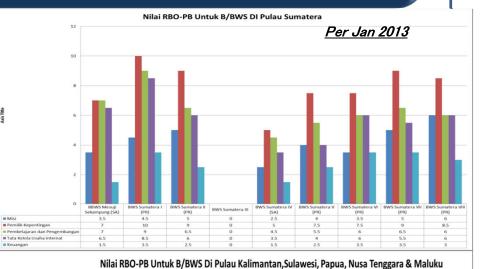

#### STATUS RBO-PERFORMANCE BENCHMARKING

Axis

12 10 BWS NT I Kalimantan BBWS BWS BWS BWS BWS BWS BWS BWS Bali BWS BWS BWS BWS BWS BWS Bulawesi I Kalimantan Sulawesi II Sulawesi Sulawesi I Kalimantan BWS NT II BWS Papua BWS BWS Maluku Pomp Jen **BWS** Papua (PR) Barat (SA) Maluku (PR) Sulawesi III (PR) III (PR) (PR) IV(PR) (SA) 1 II (PR) Utara (SA) 5.5 Misi 4 3.5 3.5 4 2.5 4 0 3 3 4.5 2.5 0 0 2 Pemilik Kepentingan 10 6.5 8.5 3.5 7 8 6 6 9 0 7 6 6 0 0 5.5 7 6.5 Pembelajaran dan Pengembangan 6.5 5.5 8 6 6.5 5 6.5 6.5 0 7 0 0 6.5 8 4 Tata Kelola Usaha Internal 6 4.5 4 4 0 6 5.5 5 4.5 0 0 4 Keuangan 3.5 2 3.5 2.5 2 2 3 1 2 0 3 3 0 0