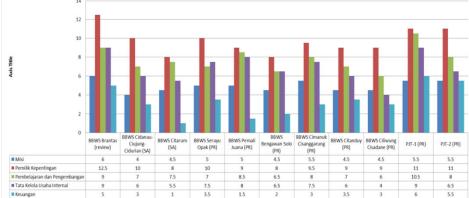

#### STATUS RBO-PERFORMANCE BENCHMARKING

Axis

12 10 BWS NT I Kalimantan BBWS BWS BWS BWS BWS BWS BWS BWS Bali BWS BWS BWS BWS BWS BWS Bulawesi I Kalimantan Sulawesi II Sulawesi Sulawesi I Kalimantan BWS NT II BWS Papua BWS BWS Maluku Pomp Jen **BWS** Papua (PR) Barat (SA) Maluku (PR) Sulawesi III (PR) III (PR) (PR) IV(PR) (SA) 1 II (PR) Utara (SA) 5.5 Misi 4 3.5 3.5 4 2.5 4 0 3 3 4.5 2.5 0 0 2 Pemilik Kepentingan 10 6.5 8.5 3.5 7 8 6 6 9 0 7 6 6 0 0 5.5 7 6.5 Pembelajaran dan Pengembangan 6.5 5.5 8 6 6.5 5 6.5 6.5 0 7 0 0 6.5 8 4 Tata Kelola Usaha Internal 6 4.5 4 4 0 6 5.5 5 4.5 0 0 4 Keuangan 3.5 2 3.5 2.5 2 2 3 1 2 0 3 3 0 0

#### B/BWS yang belum menyusun laporan SA

- **BWS Sumatera III** 1.
- **BWS** Papua 2.
- **BWS Kalimantan I** 3.
- **BWS Maluku** 4.

Direktorat Jenderal Sumber Daya Air - Kementerian Pekerjaan Umum