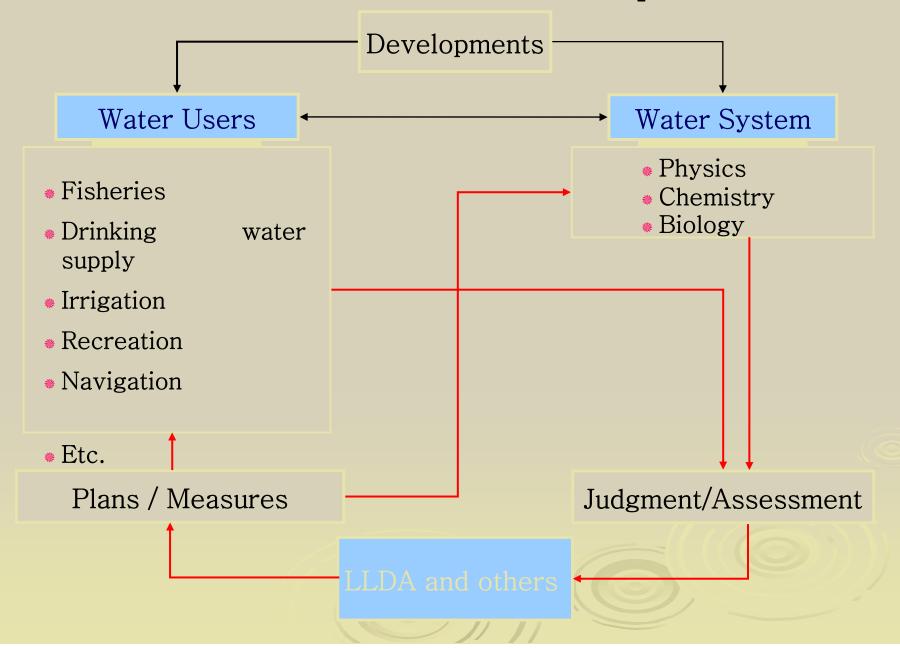

#### > Note:

Balancing the treated waste recipient role of the Lake with increasing demand for drinking water supply, fisheries, and irrigation water poses the greatest challenge to the LLDA and all the agencies involved and the citizens of the Laguna de Bay region.