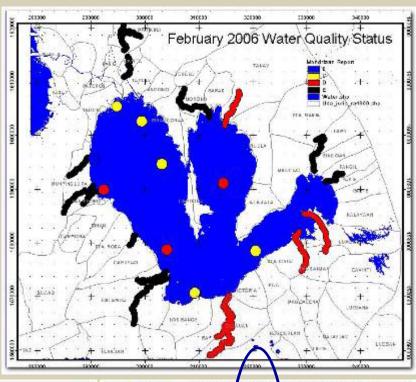

## **River and Lake Status**

| STATION            |                                            | MONDRIAAN MONTHLY STATUS 2005 |          |       |       |          |      |      |        |           |         |                       |         |
|--------------------|--------------------------------------------|-------------------------------|----------|-------|-------|----------|------|------|--------|-----------|---------|-----------------------|---------|
| 10                 | Location                                   | jenuery                       | february | march | oprit | Strate . | june | july | august | september | october | november              | desembe |
| 1.                 | CronwsternBar                              |                               |          |       |       |          |      |      |        |           |         |                       |         |
|                    | Earther                                    |                               |          |       |       |          |      |      |        |           |         |                       |         |
| W.                 | Ceonal Day                                 |                               |          |       |       |          |      |      |        |           |         |                       |         |
| W.                 | Abstince southing                          | _                             |          |       |       |          |      |      |        |           |         |                       |         |
| 100                | Joseph Play                                |                               |          |       |       |          |      |      |        | 16        |         |                       |         |
| E.A.               | 7909                                       |                               |          | 4     |       |          |      |      |        |           |         |                       | 7.      |
| E40                | Sin Fedro                                  |                               |          | 0     |       |          |      |      |        |           |         |                       |         |
| pic .              | Altun                                      |                               |          |       |       |          |      |      |        |           |         |                       |         |
| 60                 | Die Mone                                   | 1                             |          |       |       |          |      |      |        |           |         |                       |         |
| 1                  | ASsociate Allows                           |                               |          |       |       |          |      |      |        |           |         |                       |         |
| 2                  | Albaguageros Aliver                        |                               |          |       |       |          |      |      |        |           |         |                       |         |
| .8:                | Foresian Plant                             |                               |          |       |       |          |      |      |        |           |         |                       |         |
| 4                  | Sections                                   |                               |          |       |       |          |      |      |        |           |         |                       |         |
| 6                  | Cabigar/Ner                                |                               |          |       |       |          |      |      |        |           |         |                       |         |
| 6                  | San Completi Steel                         |                               |          |       |       |          |      |      |        |           |         |                       |         |
| T.                 | Kan Liver Nove                             |                               |          |       |       |          |      |      |        |           |         |                       |         |
|                    | Section                                    |                               |          |       |       |          |      |      |        |           |         |                       |         |
|                    | Str Confiden                               |                               |          |       |       |          |      |      |        |           |         |                       |         |
| 9.                 |                                            |                               |          |       |       |          |      |      |        |           |         |                       |         |
|                    | Papragan Aliwi                             |                               |          |       |       |          |      |      |        |           |         |                       |         |
| 9.                 |                                            |                               |          |       |       |          |      |      |        |           |         |                       |         |
| 9<br>80            | Papragan Aliver                            |                               |          |       | -     |          |      |      |        |           |         |                       |         |
| 9<br>10<br>1       | Pagragan Aber<br>Pagel Rowr                |                               |          |       |       |          |      |      |        |           |         | $\boldsymbol{\vdash}$ |         |
| 9<br>10<br>1<br>12 | Pageagan Rhee<br>Page Rhee<br>Solicus Rhee |                               |          |       |       |          |      |      |        |           |         | H                     |         |

|      | NOITA              |         |          | THLY STATUS 2006 |      |         |  |  |
|------|--------------------|---------|----------|------------------|------|---------|--|--|
| w    | Locutron           | panuary | tebruary | march            | aped | THING   |  |  |
| 10   | Control Messa      |         |          |                  |      |         |  |  |
| 11   | EARL CAP           |         |          |                  |      | l.      |  |  |
| PC.  | Z. Fred Lat May    |         |          |                  |      |         |  |  |
| V    | Albroham blac      | 1       |          |                  |      |         |  |  |
| VIII | Scrott Step        |         |          |                  |      | 13      |  |  |
| 11   | Zingson.           |         |          |                  |      |         |  |  |
| E-0  | San Peaks          | E       |          |                  |      |         |  |  |
| E-C  | Binan              | ii .    |          | 3                |      | <u></u> |  |  |
| E-D  | Sto Store          |         |          | 11               |      |         |  |  |
| 1    | Adequates / Titles |         |          |                  |      | 9       |  |  |
| 2    | Afangangale f      |         |          |                  |      | 8       |  |  |
| 2    | Tunasaa Rive       |         |          |                  |      |         |  |  |
| 4    | San Petro Pit      |         |          |                  |      |         |  |  |
| 9    | Distagano Alexa    |         |          |                  |      | 6       |  |  |
|      | San Chierobal      |         |          |                  |      | -9      |  |  |
| 7    | San Joan / Store   |         |          |                  |      |         |  |  |
| *    | Highles            | i e     |          | 1                |      | S.      |  |  |
| 9    | Sta Crus Gave      |         |          |                  |      | 4       |  |  |
| 10   | Plegarenjen / No   |         |          |                  |      | Ž.      |  |  |
| 11   | Alwey/Alter        |         |          |                  |      | **      |  |  |
| 12   | Sinkago Filtrer    |         |          |                  |      | 3       |  |  |
| 13   | Temap (Servi       |         |          |                  |      |         |  |  |
| 54   | Advisory Above     |         |          | 100              |      |         |  |  |
| 15   | Sepang Date:       |         |          |                  |      | 10      |  |  |