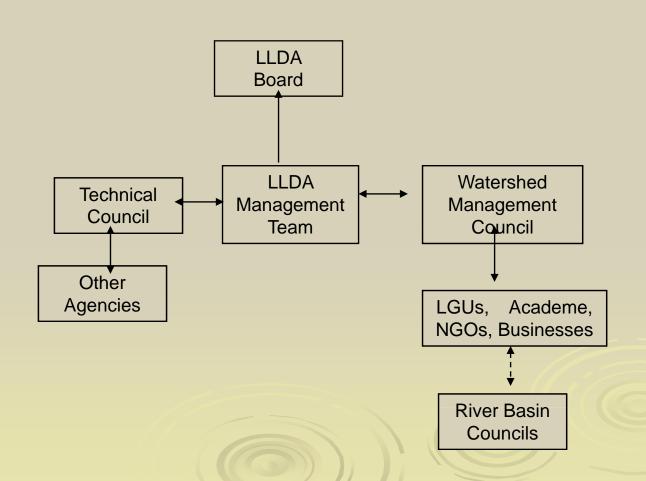

## LLDA and the IWRM process

# INTEGRATED WATER RESOURCES MANAGEMENT AND DEVELOPMENT MODEL (as approved per Board Resolution No. 157; January 25,2001)