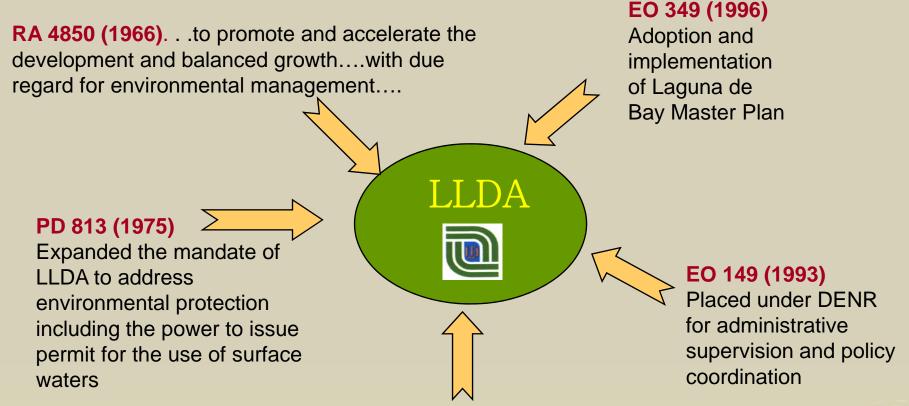

#### LLDA Mandate

#### EO 927 (1983)

Classified LLDA as Class A Corporation

- Authorized to modify its organization
- Granted water rights over Laguna de Bay and other water bodies within the region
- Granted power to control and abate pollution within the region
- Authorized to collect fees for the use of lake water