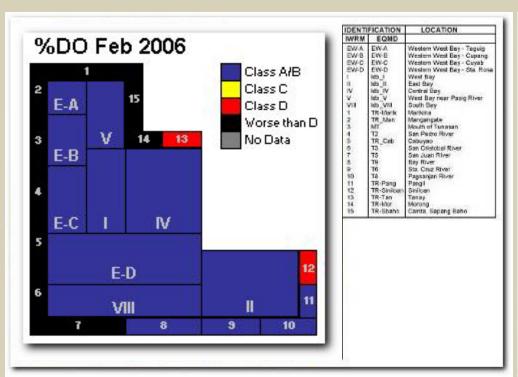

## **River and Lake Status**

| STATION            |                                            | MONDRIAAN MONTHLY STATUS 2005 |          |       |       |          |      |      |        |           |         |                       |         |
|--------------------|--------------------------------------------|-------------------------------|----------|-------|-------|----------|------|------|--------|-----------|---------|-----------------------|---------|
| 10                 | Location                                   | jenuery                       | february | march | oprit | Strate . | june | july | august | september | october | november              | desembe |
| 1.                 | CronwsternBar                              |                               |          |       |       |          |      |      |        |           |         |                       |         |
|                    | Earther                                    |                               |          |       |       |          |      |      |        |           |         |                       |         |
| W.                 | Ceonal Day                                 |                               |          |       |       |          |      |      |        |           |         |                       |         |
| W.                 | Abstince southing                          | _                             |          |       |       |          |      |      |        |           |         |                       |         |
| 100                | Joseph Play                                |                               |          |       |       |          |      |      |        | 16        |         |                       |         |
| E.A.               | 7909                                       |                               |          | 4     |       |          |      |      |        |           |         |                       | 7.      |
| E40                | Sin Fedro                                  |                               |          | 0     |       |          |      |      |        |           |         |                       |         |
| pic .              | Altun                                      |                               |          |       |       |          |      |      |        |           |         |                       |         |
| 60                 | Die Mone                                   | 1                             |          |       |       |          |      |      |        |           |         |                       |         |
| 1                  | ASsociate Allows                           |                               |          |       |       |          |      |      |        |           |         |                       |         |
| 2                  | Albaguageros Aliver                        |                               |          |       |       |          |      |      |        |           |         |                       |         |
| .8:                | Foresian Plant                             |                               |          |       |       |          |      |      |        |           |         |                       |         |
| 4                  | Sections                                   |                               |          |       |       |          |      |      |        |           |         |                       |         |
| 6                  | Cabigar/Ner                                |                               |          |       |       |          |      |      |        |           |         |                       |         |
| 6                  | San Completi Steel                         |                               |          |       |       |          |      |      |        |           |         |                       |         |
| T.                 | Kan Liver Nove                             |                               |          |       |       |          |      |      |        |           |         |                       |         |
|                    | Section                                    |                               |          |       |       |          |      |      |        |           |         |                       |         |
|                    | Str Confiden                               |                               |          |       |       |          |      |      |        |           |         |                       |         |
| 9.                 |                                            |                               |          |       |       |          |      |      |        |           |         |                       |         |
|                    | Papragan Aliwi                             |                               |          |       |       |          |      |      |        |           |         |                       |         |
| 9.                 |                                            |                               |          |       |       |          |      |      |        |           |         |                       |         |
| 9<br>80            | Papragan Aliver                            |                               |          |       | -     |          |      |      |        |           |         |                       |         |
| 9<br>10<br>1       | Pagragan Aber<br>Pagel Rowr                |                               |          |       |       |          |      |      |        |           |         | $\boldsymbol{\vdash}$ |         |
| 9<br>10<br>1<br>12 | Pageagan Rhee<br>Page Rhee<br>Solicus Rhee |                               |          |       |       |          |      |      |        |           |         | H                     |         |

|      | NOITA              |         |          | THLY STATUS 2006 |      |         |  |  |
|------|--------------------|---------|----------|------------------|------|---------|--|--|
| w    | Locutron           | panuary | tebruary | march            | aped | THING   |  |  |
| 10   | Control Messa      |         |          |                  |      |         |  |  |
| 11   | EARL CAP           |         |          |                  |      | l.      |  |  |
| PC.  | Z. Fred Lat May    |         |          |                  |      |         |  |  |
| V    | Albroham blac      | 1       |          |                  |      |         |  |  |
| VIII | Scrott Step        |         |          |                  |      | 13      |  |  |
| 11   | Zingson.           |         |          |                  |      |         |  |  |
| E-0  | San Peaks          | E       |          |                  |      |         |  |  |
| E-C  | Binan              | ii .    |          | 3                |      | <u></u> |  |  |
| E-D  | Sto Store          |         |          | 11               |      |         |  |  |
| 1    | Adequates / Titles |         |          |                  |      | 9       |  |  |
| 2    | Afangangale f      |         |          |                  |      | 8       |  |  |
| 2    | Tunasaa Rive       |         |          |                  |      |         |  |  |
| 4    | San Petro Pit      |         |          |                  |      |         |  |  |
| 9    | Distagano Alexa    |         |          |                  |      | 6       |  |  |
|      | San Chierobal      |         |          |                  |      | -9      |  |  |
| 7    | San Joan / Store   |         |          |                  |      |         |  |  |
| *    | Highles            | i e     |          | 1                |      | S.      |  |  |
| 9    | Sta Crus Gave      |         |          |                  |      | 4       |  |  |
| 10   | Plegarenjen / No   |         |          |                  |      | Ž.      |  |  |
| 11   | Alwey/Alter        |         |          |                  |      | **      |  |  |
| 12   | Sinkago Filtrer    |         |          |                  |      | 3       |  |  |
| 13   | Temap (Servi       |         |          |                  |      |         |  |  |
| 54   | Advisory Above     |         |          | 100              |      |         |  |  |
| 15   | Sepang Date:       |         |          |                  |      | 10      |  |  |