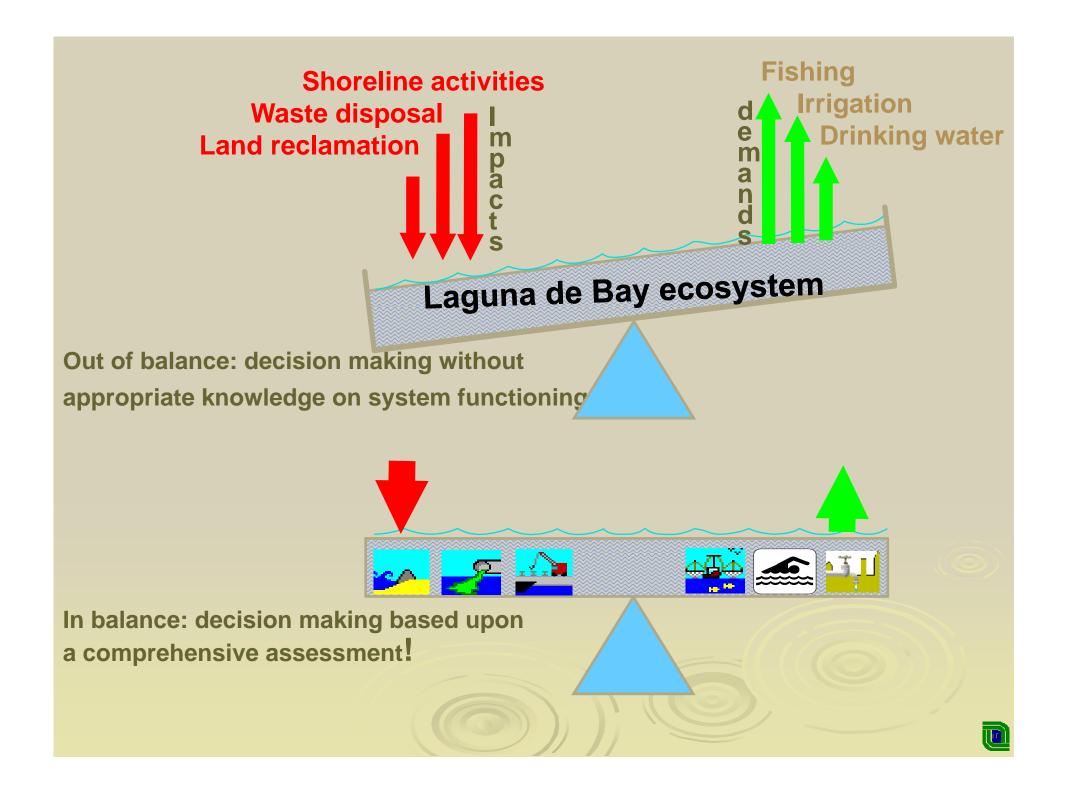

## Issues and Concerns

- Garbage dumpings
- > Flooding
- Shoreland reclamations/encroachment
- Forest denudation
- Quarrying
- Water pollution
  - Decline in fish harvest/Fish kills
  - Unsuitability of water for irrigation
  - Hazard of water for recreation
  - More costly water treatment
- > Air pollution
- Rapid siltation
- Loss of biodiversity

#### > Note:

Balancing the treated waste recipient role of the Lake with increasing demand for drinking water supply, fisheries, and irrigation water poses the greatest challenge to the LLDA and all the agencies involved and the citizens of the Laguna de Bay region.