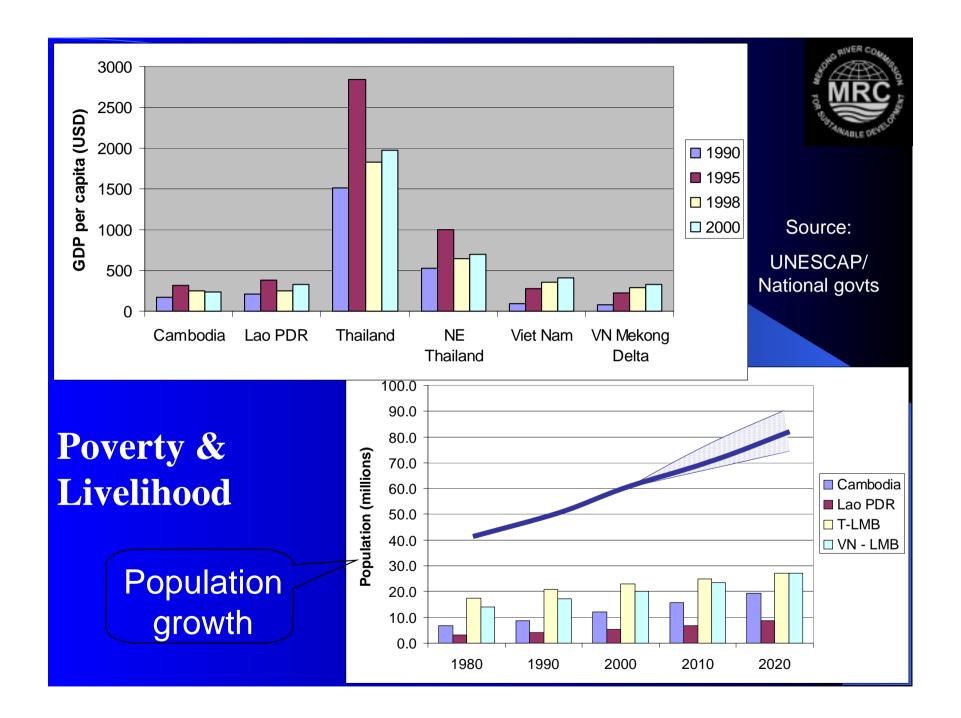

# If Regional Governance is there yet?

•06 Governments
•70 million populations
•Various institutions & fora
• Coordination & Public
Participation, but How?

## **More Challenges**

- Increase political weight of MRC (Relevancy)
- Succeed with a very limited time-frame for development of framework to support sharing of benefit.
- Improve capacity at national levels to deal with basin-wide issues.
- Regional Governance & Public Participation.
- Create stronger sense of mutual trust and mutual benefits.