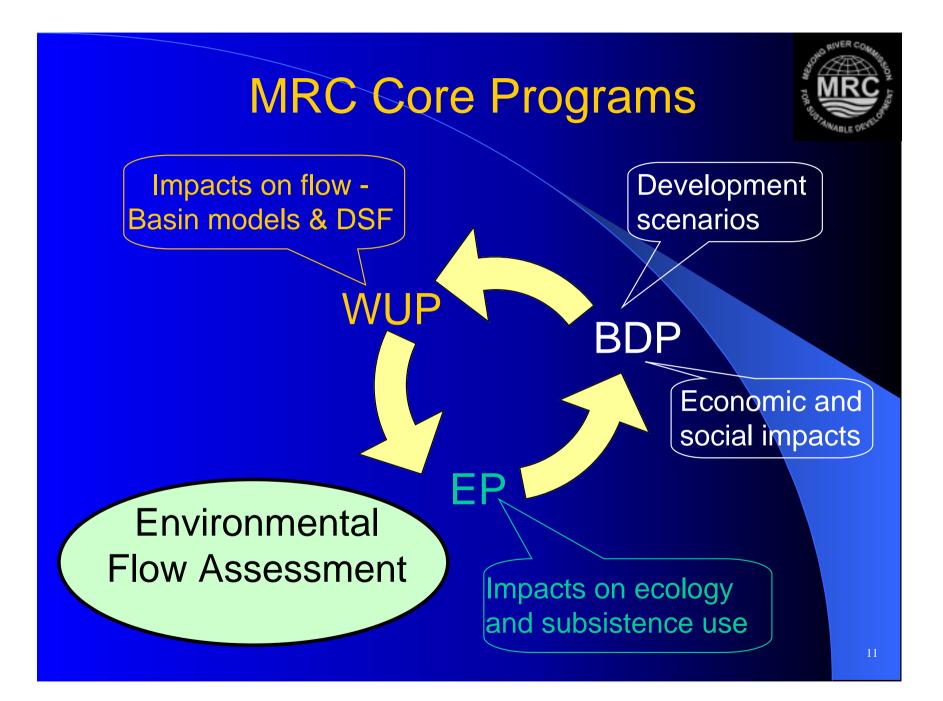

# **Regional planning**

- Rules for Water Sharing (quantity & quality)
   BDP coordinating water resources development at national and regional levels
- Coordination with regional initiatives
- Dialogue with China and Myanmar on issues relating to the Upper Basin

# To support scientifically informed decision

Generating MRC-Information System

 Information exchange, decision support frameworks and impact assessment tools

Transboundary River Management is more than an issue of hydrology, but 'psychology" - mutual trust and political commitment => Involvement