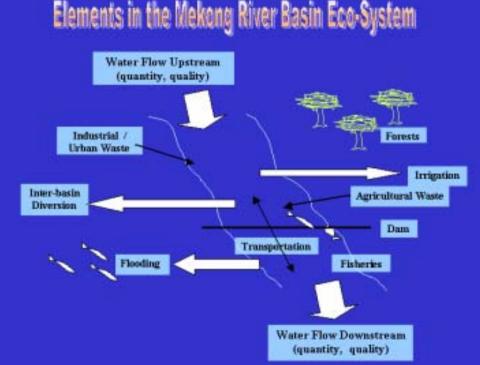

## ... And Three Focus Areas for MRC:

People

Needs of people – and how these needs can be met.

Environment – and how resources may be used to the maximum and long-term benef of all.

> Building institutions – helping them secure the needs of people.

# **Regional planning**

- Rules for Water Sharing (quantity & quality)
   BDP coordinating water resources development at national and regional levels
- Coordination with regional initiatives
- Dialogue with China and Myanmar on issues relating to the Upper Basin