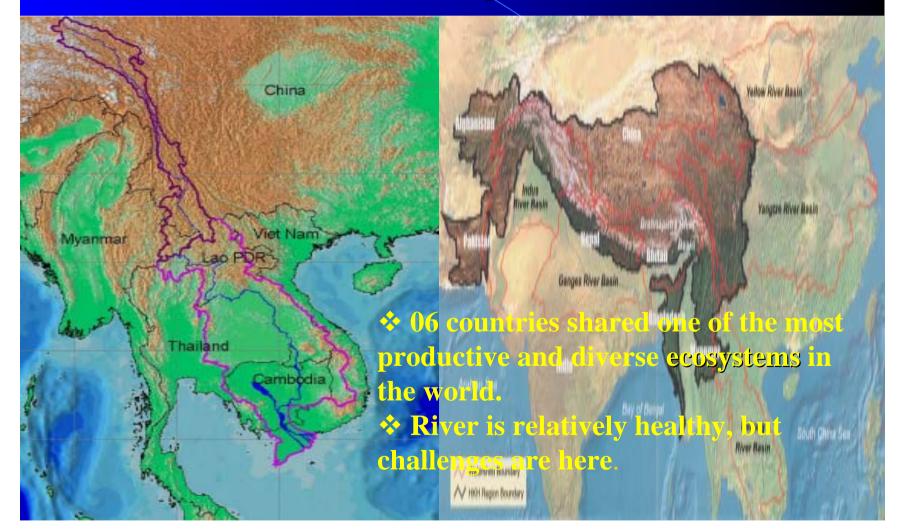

- 06 countries shared rich resources of a great river.
- China and Myanmar
   = Observers
- Challenge to application of IRBM to the whole basin.

# If Regional Governance is there yet?

•06 Governments
•70 million populations
•Various institutions & fora
• Coordination & Public
Participation, but How?