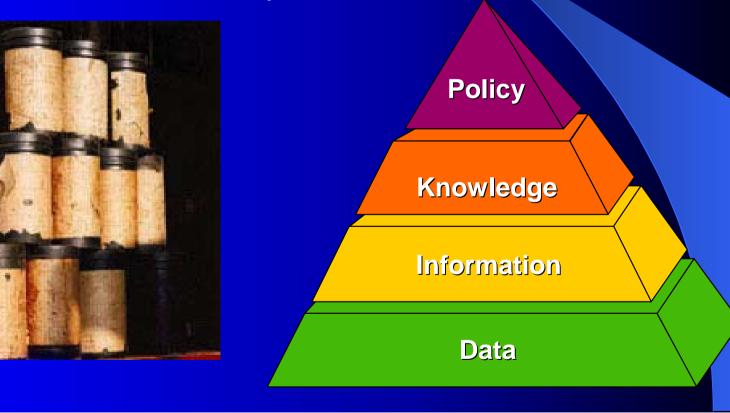

# To support scientifically informed decision

Generating MRC-Information System

 Information exchange, decision support frameworks and impact assessment tools

Transboundary River Management is more than an issue of hydrology, but 'psychology" - mutual trust and political commitment => Involvement