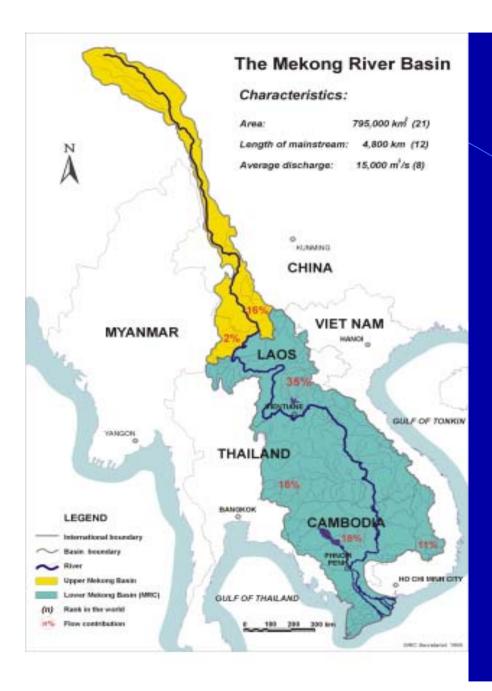

- 06 countries shared rich resources of a great river.
- China and Myanmar
   = Observers
- Challenge to application of IRBM to the whole basin.