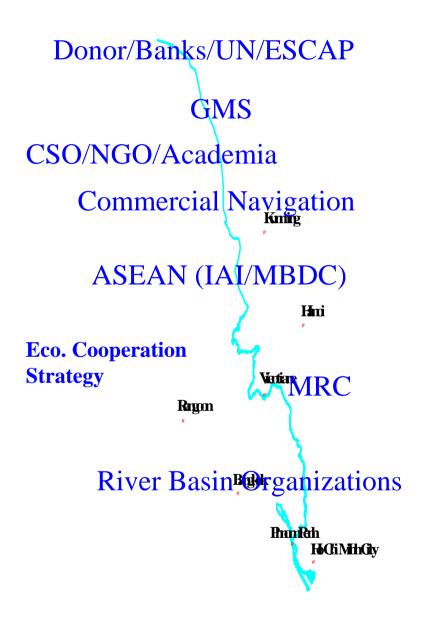

- 06 countries shared rich resources of a great river.
- China and Myanmar
   = Observers
- Challenge to application of IRBM to the whole basin.

# If Regional Governance is there yet?

•06 Governments
•70 million populations
•Various institutions & fora
• Coordination & Public
Participation, but How?