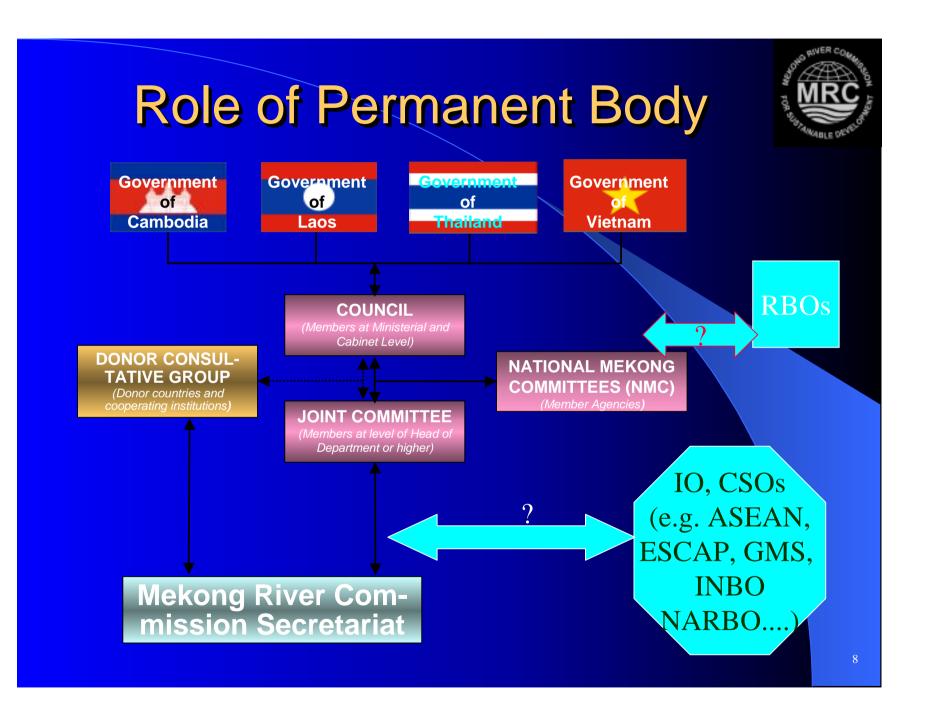

#### **Sustainable Development**

**Goal of 95 Agreement is to promote** 

- sustainable development, utilisation, management and conservation of the water and related resources of the Basin."
- Inter-dependent sub-regional growth & cooperation.
- Joint Organizational Structure for planning, conflict management

Legal ground for integrated river basin management

Institutions