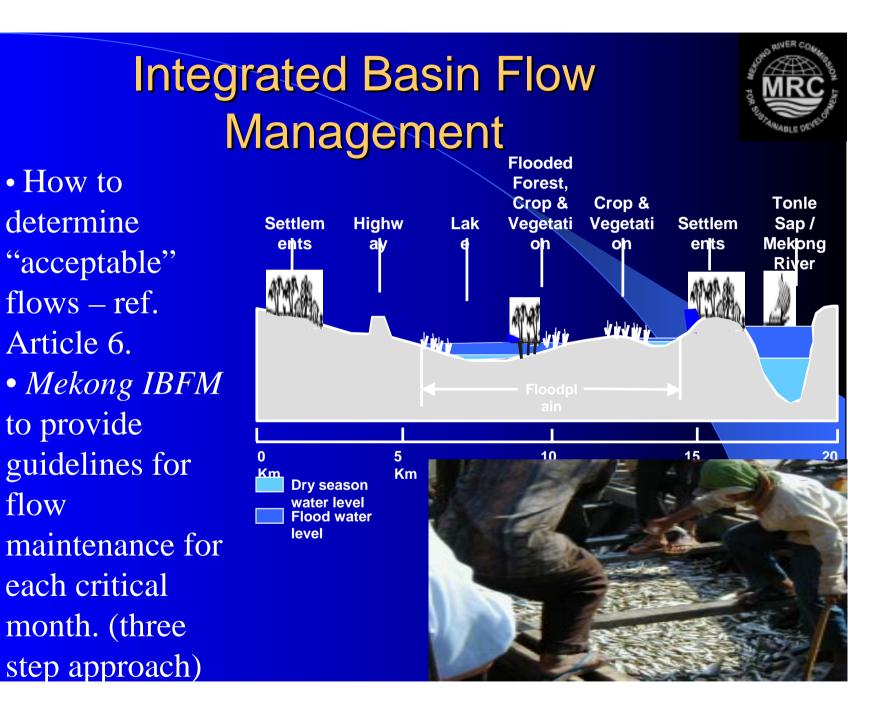

Legal ground for integrated river basin management



## ... And Three Focus Areas for MRC:

People

Needs of people – and how these needs can be met.

Environment – and how resources may be used to the maximum and long-term benef of all.

> Building institutions – helping them secure the needs of people.

Institutions



### Sustainable Development & Equitable use





•Through dialogue at all appropriate levels

•Consensus building, scientifically informed decision making

•Effective dispute prevention and resolution

# **Regional planning**



- Rules for Water Sharing (quantity & quality)
   BDP coordinating water resources development at national and regional levels
- Coordination with regional initiatives
- Dialogue with China and Myanmar on issues relating to the Upper Basin







# To support scientifically informed decision

Generating MRC-Information System

 Information exchange, decision support frameworks and impact assessment tools



Transboundary River Management is more than an issue of hydrology, but 'psychology" - mutual trust and political commitment => Involvement







- 06 countries shared rich resources of a great river.
- China and Myanmar
   = Observers
- Challenge to application of IRBM to the whole basin.



# If Regional Governance is there yet?



•06 Governments
•70 million populations
•Various institutions & fora
• Coordination & Public
Participation, but How?

## **More Challenges**



- Increase political weight of MRC (Relevancy)
- Succeed with a very limited time-frame for development of framework to support sharing of benefit.
- Impr