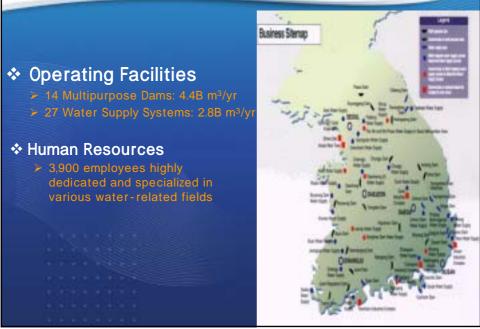

Water, Nature and People

| Business Are | as Water, Nature and People                                                                                                                                                                                                                                           |
|--------------|-----------------------------------------------------------------------------------------------------------------------------------------------------------------------------------------------------------------------------------------------------------------------|
|              | <ul> <li>Water Resources and River Basin<br/>Management</li> <li>Management of Multipurpose dams (25)</li> <li>Construction of new dams (12)</li> <li>Water supply services</li> <li>Management of Water supply facilities (27)</li> <li>Construction (17)</li> </ul> |
|              | <ul> <li>National Industrial Complex</li> <li>Developed 13 Industrial complexes including<br/>Gumi, Changwon etc.</li> <li>Development of Shihwa Multi-techno Valley</li> </ul>                                                                                       |