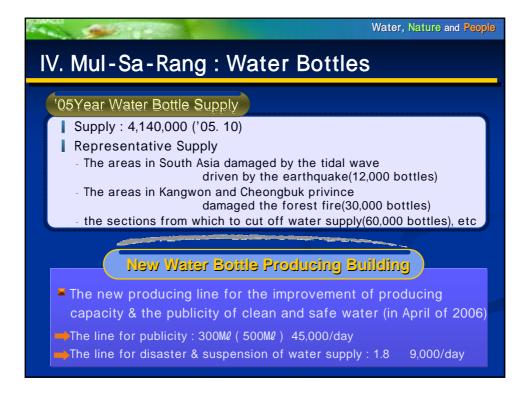

| Water, Nature and Pe | elqoe |  |
|----------------------|-------|--|
|----------------------|-------|--|

| IV. Mul-Sa-Rang : Water Bottles                                                                                                                                                                                                                                                          |                                                             |         |         |           |           |  |  |
|------------------------------------------------------------------------------------------------------------------------------------------------------------------------------------------------------------------------------------------------------------------------------------------|-------------------------------------------------------------|---------|---------|-----------|-----------|--|--|
|                                                                                                                                                                                                                                                                                          | Purpose Publicity of Clean and Safe Water Treated by KOWACO |         |         |           |           |  |  |
|                                                                                                                                                                                                                                                                                          | Usage Conferences, etc. & Public Welfare                    |         |         |           |           |  |  |
| Facilities Starting Work : 2002. August<br>Capacity of Production : 500mL(3,600/hr) 1800mL(1,800/hr)                                                                                                                                                                                     |                                                             |         |         |           |           |  |  |
| Last Years' Water Bottle Supply                                                                                                                                                                                                                                                          |                                                             |         |         |           |           |  |  |
|                                                                                                                                                                                                                                                                                          | Year                                                        | 2002    | 2003    | 2004      | Total     |  |  |
|                                                                                                                                                                                                                                                                                          | Bottles                                                     | 220,000 | 940,000 | 4,330,000 | 5,490,000 |  |  |
| <ul> <li>The area damaged by Heavy Snow(90,000 bottles),</li> <li>the train explosion at North Korea's Ryongchon Station (1.8 30,000 bottles)</li> <li>The area damaged by the typhoon"RUSA", "MAEMI", "MEGI" &amp; the island areas in the west sea in Korea(31,000 bottles)</li> </ul> |                                                             |         |         |           |           |  |  |