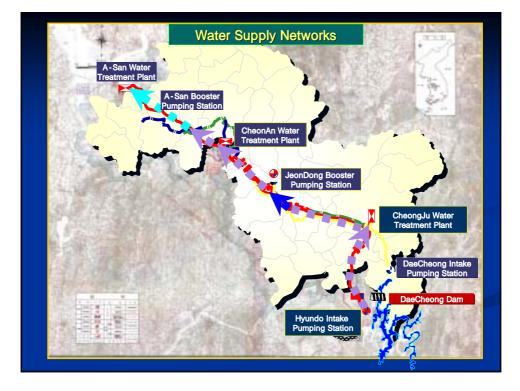

| Water, Nature and Pe | elqoe |  |
|----------------------|-------|--|
|----------------------|-------|--|

| IV. Mul-Sa-Rang : Water Bottles                                                                                                                                                                                                                                                          |                                                             |         |         |           |           |  |  |
|------------------------------------------------------------------------------------------------------------------------------------------------------------------------------------------------------------------------------------------------------------------------------------------|--