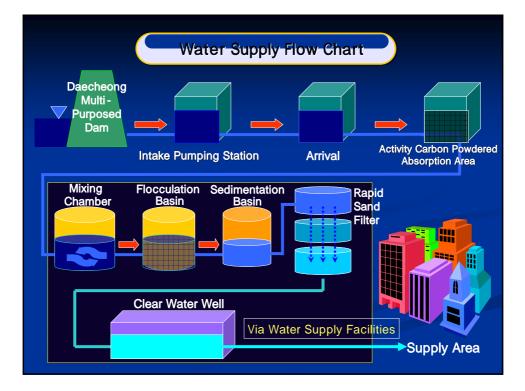

| Water, Nature and Pe | elqoe |  |
|----------------------|-------|--|
|----------------------|-------|--|

| IV. Mul-Sa-Rang : Water Bottles                                                                                                                                                                                                                                                          |                                                             |         |         |           |           |  |  |
|------------------------------------------------------------------------------------------------------------------------------------------------------------------------------------------------------------------------------------------------------------------------------------------|--------