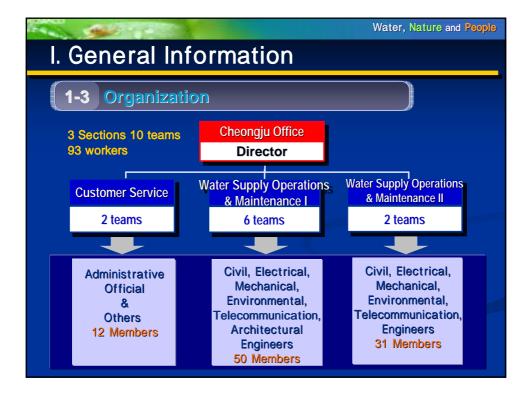

| Water, Nature and Pe | elqoe |  |
|----------------------|-------|--|
|----------------------|-------|--|

| IV. Mul-Sa-Rang : Water Bottles                                                                                                                                                                                                                                                          |                                                             |         |         |           |           |  |  |
|---------------------------------------------------------------------------------------------------------------------------------------------------------------------------------------------------------------------------------------------------------------------------------------