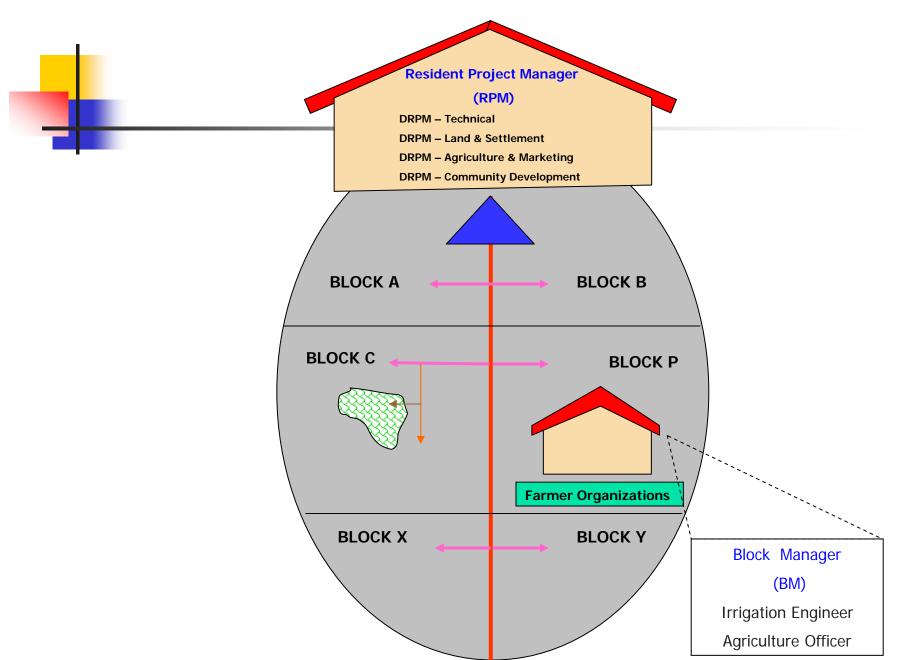

l farmer organization (10-15) farmers
  - A field canal leader is responsible for organizing the rotational water issues and scheduling within the field canal.
- Distributory Canal Farmer Organization (100-150) farmers
  - preparation of the Seasonal Allocation Plan
  - deciding on the water allocation a DCFO
  - water distribution and monitoring within the D-canal (water master)
  - keeping records of water issues to each canal
  - maintaining the notice board at the Distributory canal head to make aware of the water schedule.



### Involvement of Farmers for water management Cont..

- Block Level Farmer Federation (4000-5000 farmers )
  - constitute of the members of the DCFOs.
  - responsible in allocating water among the D-Canals

#### Organizational Structure of Mahaweli System 'B'



#### Preparation of seasonal plan



- Pre Cultivation Meeting
- Water Panel Meeting
- Cultivation Meeting

#### **Pre Cultivation Meeting**

#### **Participants**

Irrigation Engineers
Agriculture Officers
Farmer Organizations

From every Block

#### Discussed on

- Water availability
- Crop types
- Crop extents
- Rough estimate on water requirement
- Repair & Maintenance works of canals





#### **Water Panel Meeting**

**MASL** 

#### **Participants**

**Hon Minister** 

**Secretary of Mahaweli Ministry** 

DG (MASL)

**All RPMs** 

**Director (Headworks)** 

All Engineer In Charge

**DGM CEB (Mahaweli Complex)** 

**DG & Director of Irrigation Department** 

**Farmer Organizations** 

#### **Discussed on**

- Availability of water
- Crop types, periods and extent
- Water allocations