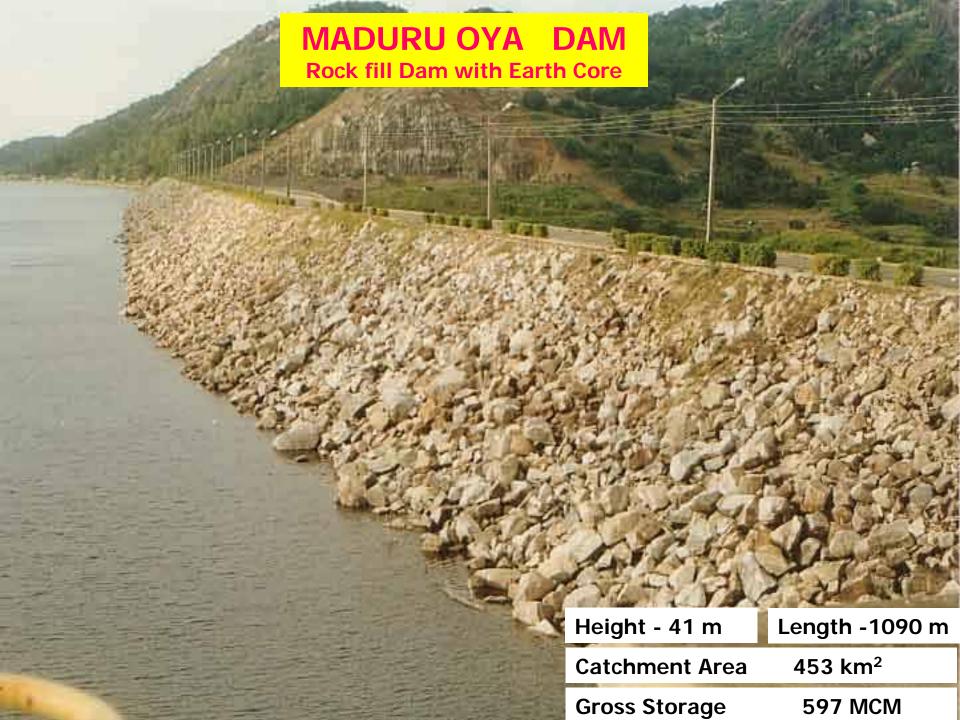

|          |                         |                           |           |                              |           |





#### **MAHAWELI SYSTEMS**

- System B
- System C
- System G
- System H
- Uda walawe
- System L
- Victoria/ Kotmale
- Huruluwewa
- System D

### Objectives of Mahaweli Development Project

- Alienation of land among landless people
- Resettlement process
- Agriculture expansion and increase of income generation
- Generation of employment opportunities
- Hydro power Generation



### **Basic Features of System 'B'**

- Population 115,000
- Extent of Land 114,650 ha
- No of Villages 106
- No of Farm Organizations 118
- No of small Tanks 69
- Agriculture based Economy
- Climate Tropical
  - Avg. Temperature around 32°C



# Main features in Maduruoya scheme

Location: Polonnaruwa district, Welikanda & Dimbulagala D.S divisions.
 225km away from Colombo.

Catchments Area: 453 km²

Gross storage: 597 MCM

Dead storage: 120 MCM

Full supply level: 89.00 m

Length of dam: 1,090 m

Irrigable Area: 42,000 ha

Canal length:

Main and Branch 110 km

Distributory and Field 1760 km

### How IWRM concept is implemented in System 'B'

### Responsibilities at each level for water issues





- Field canal farmer organization (10-15) farmers
  - A field canal leader is responsible for organizing the rotational water issues and scheduling within the field canal.
- Distributory Canal Farmer Organization (100-150) farmers
  - preparation of the Seasonal Allocation Plan
  - deciding on the water allocation a DCFO
  - water