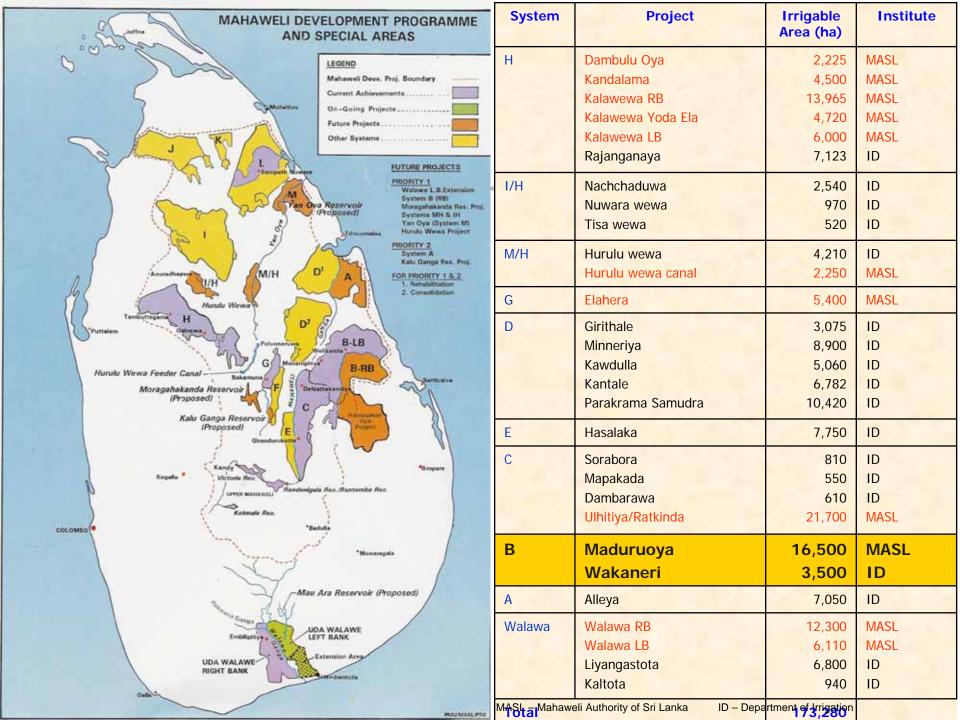

|          |                         |                           |           |                              |           |





#### **MAHAWELI SYSTEMS**

- System B
- System C
- System G
- System H
- Uda walawe
- System L
- Victoria/ Kotmale
- Huruluwewa
- System D

### Objectives of Mahaweli Development Project

- Alienation of land among landless people
- Resettlement process
- Agriculture expansion and increase of income generation
- Generation of employment opportunities
- Hydro power Generation



### **Basic Features of System 'B'**

- Population 115,000
- Extent of Land 114,650 ha
- No of Villages 106
- No of Farm Organizations 118
- No of small Tanks 69
- Agriculture based Economy
- Climate Tropical
  - Avg. Temperature around 32°C



# Main features in Maduruoya scheme

Location: Polonnaruwa district, Welikanda & Dimbulagala D.S divisions.
 225km away from Colombo.

Catchments Area: 453 km²

Gross sto