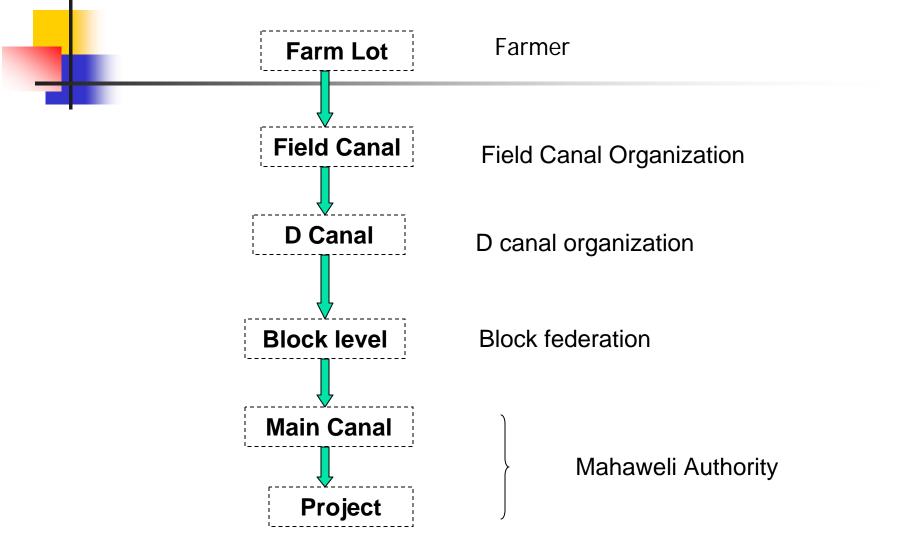

se of income generation
- Generation of employment opportunities
- Hydro power Generation



### **Basic Features of System 'B'**

- Population 115,000
- Extent of Land 114,650 ha
- No of Villages 106
- No of Farm Organizations 118
- No of small Tanks 69
- Agriculture based Economy
- Climate Tropical
  - Avg. Temperature around 32°C



# Main features in Maduruoya scheme

Location: Polonnaruwa district, Welikanda & Dimbulagala D.S divisions.
 225km away from Colombo.

Catchments Area: 453 km²

Gross storage: 597 MCM

Dead storage: 120 MCM

Full supply level: 89.00 m

Length of dam: 1,090 m

Irrigable Area: 42,000 ha

Canal length:

Main and Branch 110 km

Distributory and Field 1760 km

### How IWRM concept is implemented in System 'B'

### Responsibilities at each level for water issues





- Field canal farmer organization (10-15) farmers
  - A field canal leader is responsible for organizing the rotational water issues and scheduling within the field canal.
- Distributory Canal Farmer Organization (100-150) farmers
  - preparation of the Seasonal Allocation Plan
  - deciding on the water allocation a DCFO
  - water distribution and monitoring within the D-canal (water master)
  - keeping records of water issues to each canal
  - maintaining the notice board at the Distributory canal head to make aware of the water schedule.



### Involvement of Farmers for water management Cont..

- Block Level Farmer Federation (4000-5000 farmers )
  - constitute of the members of the DCFOs.
  - responsible in allocating water among the D-Canals

#### Organizational Structure of Mahaw