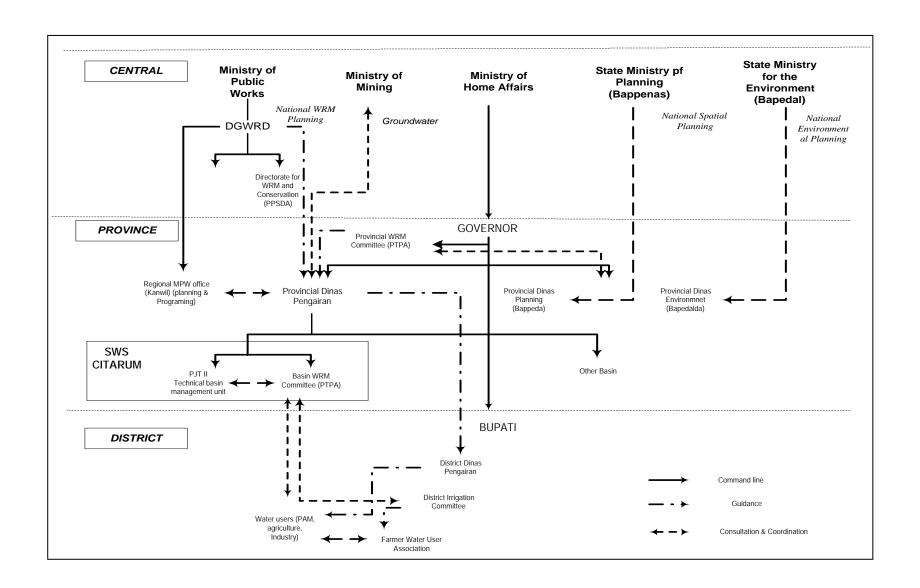

# INVOLVEMENT OF GOVERNMENT ADMINISTRATION LEVELS IN WATER RESOURCES MANAGEMENT OF CITARUM RIVER BASIN