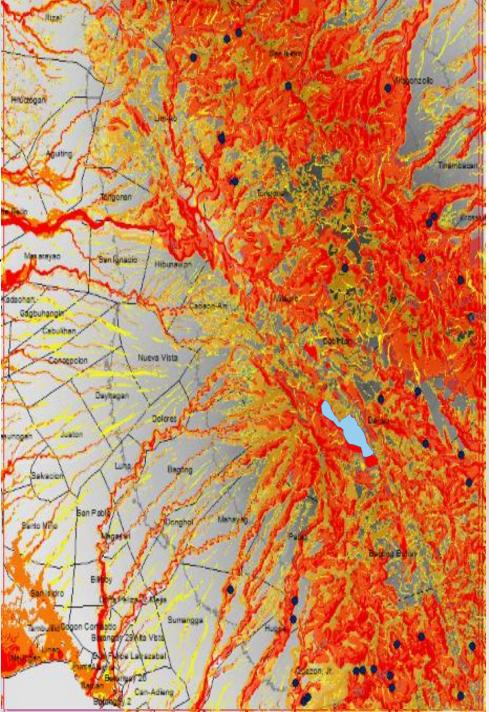

# DOST PROJECT NOAH LANDSLIDE HAZARD MAP

#### Legend

No Build Zone

Slope Protection and Continuous Monitoring

Continuous Monitoring

IFSAR DIGITAL ELEVATION MODEL
SHALLOW LANDSLIDES
LANDSLIDE INVENTORIES
STRUCTURALLY CONTROLLED LANDSL
FLOOD HAZARD
AND STORM SURGE MAPS
POSSIBLE LANDSLIDE EXTENTS