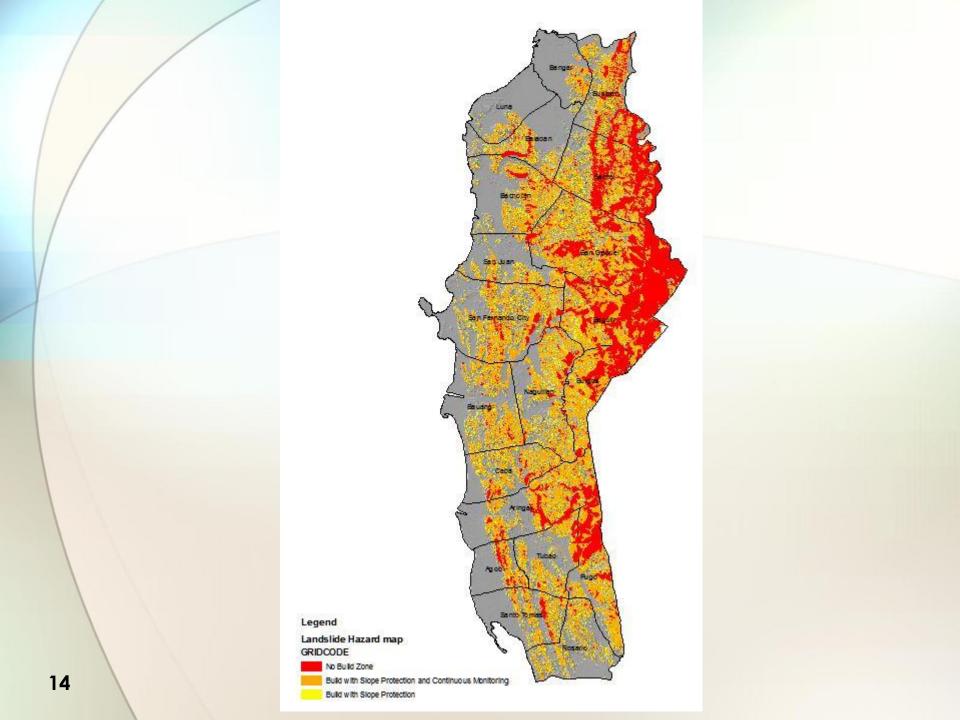

# DOST PROJECT NOAH LANDSLIDE HAZARD MAP

#### Legend

No Build Zone

Slope Protection and Continuous Monitoring

Continuous Monitoring

IFSAR DIGITAL ELEVATION MODEL
SHALLOW LANDSLIDES
LANDSLIDE INVENTORIES
STRUCTURALLY CONTROLLED LANDSL
FLOOD HAZARD
AND STORM SURGE MAPS
POSSIBLE LANDSLIDE EXTENTS