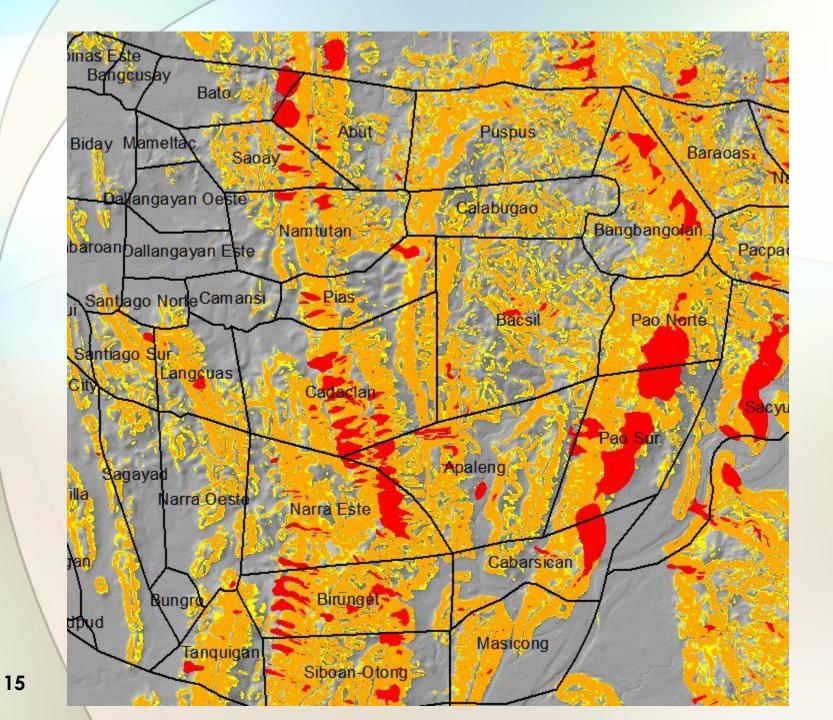

# Disaster Risk Reduction and Project NOAH Solutions









# Proper Land Use Planning Proper Preparedness Right Information at the Right Time

























# Storm Surge Inundation map













### Barangay level landslide hazard map







# DOST PROJECT NOAH LANDSLIDE HAZARD MAP

#### LEGEND:

High Susceptibility

Moderate Susceptibility

#### Legend

No Build Zone

Slope Protection and Continuous Monitoring

Continuous Monitoring







IFSAR DIGITAL ELEVATION MODEL
SHALLOW LANDSLIDES
LANDSLIDE INVENTORIES
STRUCTURALLY CONTROLLED LANDSL
FLOOD HAZARD
AND STORM SURGE MAPS
POSSIBLE LANDSLIDE EXTENTS

Landslide
Hazard Type Current map Enhanced
map

High 62.53%
 28.34%

Moderate 10.54%
 19.91%

Low 20.61%

47.54%

Pepartment of Science and Techrologyo/



## **Teknolohiyang Gamit ng Project NOAH**



#### **Measures**

- Wind Speed
- Wind direction
- Air Temperature
- Air humidity
- Air pressure
- Rain amount, duration &





**Doppler Radar** 



**Stream Gauge** 



## **Projec