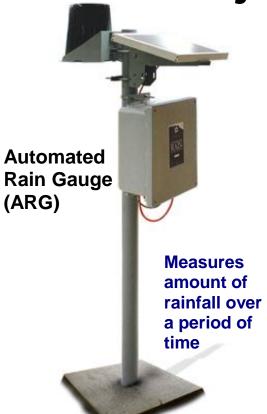

#### **Measures**

- Wind Speed
- Wind direction
- Air Temperature
- Air humidity
- Air pressure
- Rain amount, duration &

**Doppler Radar** 

**Stream Gauge** 