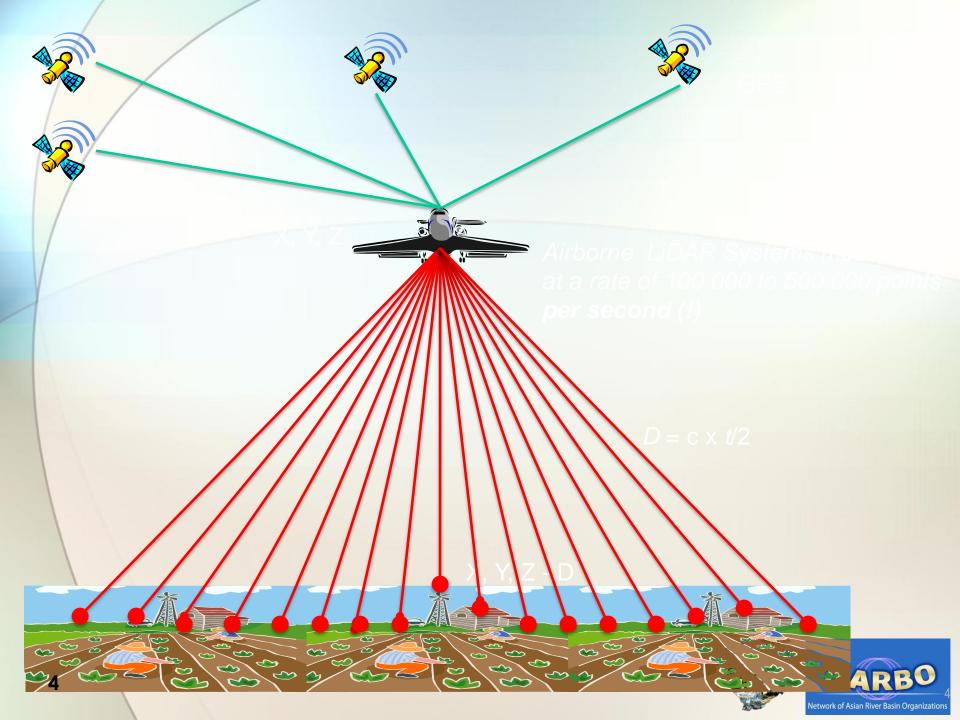

# Disaster Risk Reduction and Project NOAH Solutions









# Proper Land Use Planning Proper Preparedness Right Information at the Right Time

























# Storm Surge Inundation map













### Barangay level landslide hazard map







# DOST PROJECT NOAH LANDSLIDE HAZARD MAP

#### LEGEND:

High Susceptibility

Moderate Susceptibility

#### Legend

No Build Zone

Slope Protection and Continuous Monitoring

Continuous Monitoring







IFSAR DIGITAL ELEVATION MODEL
SHALLOW LANDSLIDES
LANDSLIDE INVENTORIES
STRUCTURALLY CONTROLLED LANDSL
FLOOD HAZARD
AND STORM SURGE MAPS
POSSIBLE LANDSLIDE EXTENTS

Landslide
Hazard Type Current map Enhanced
map

High 62.53%
 28.34%

Moderate 10.54%
 19.91%

Low 20.61%

47.54%

Pepartment of Science and Techrologyo/



## **Teknolohiyang Gamit ng Project NOAH**



#### **Measures**

- Wind Speed
- Wind direction
- Air Temperature
- Air humidity
- Air pressure
- Rain amount, duration &