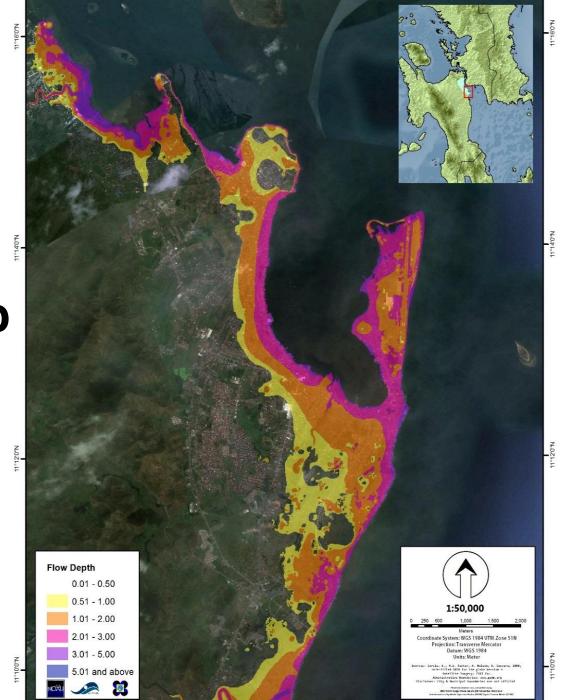

# Disaster Risk Reduction and Project NOAH Solutions









# Proper Land Use Planning Proper Preparedness Right Information at the Right Time

























# Storm Surge Inundation map













### Barangay level landslide hazard map







# DOST PROJECT NOAH LANDSLIDE HAZARD MAP

#### LEGEND:

High Susceptibility

Moderate Susceptibility

#### Legend

No Build Zone

Slope Protection and Continuous Monitoring

Continuous Monitoring







IFSAR DIGITAL ELEVATION MODEL
SHALLOW LANDSLIDES
LANDSLIDE INVENTORIES
STRUCTURALLY CONTROLLED LANDSL
FLOOD HAZARD
AND STORM SURGE MAPS
POSSIBLE LANDSLIDE EXTENTS

Landslide
Hazard Type Current map Enhanced
map

High 62.53%
 28.34%

Moderate 10.54%
 19.91%

Low 20.61%

47.54%

Pepartment of Science and Techrologyo/



## **Teknolohiyang Gamit ng Project NOAH**



#### **Measures**

- Wind Speed
- Wind direction
- Air Temperature
- Air humidity
- Air pressure
- Rain amount, duration &





**Doppler Radar** 



**Stream Gauge** 



#