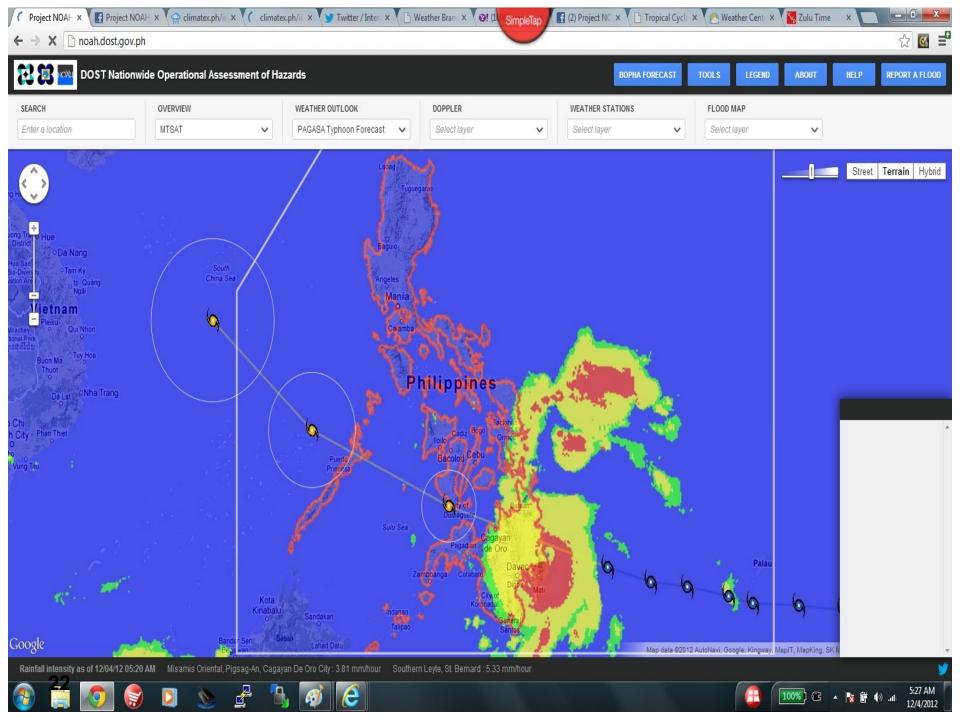

p







# DOST PROJECT NOAH LANDSLIDE HAZARD MAP

#### LEGEND:

High Susceptibility

Moderate Susceptibility

#### Legend

No Build Zone

Slope Protection and Continuous Monitoring

Continuous Monitoring







IFSAR DIGITAL ELEVATION MODEL
SHALLOW LANDSLIDES
LANDSLIDE INVENTORIES
STRUCTURALLY CONTROLLED LANDSL
FLOOD HAZARD
AND STORM SURGE MAPS
POSSIBLE LANDSLIDE EXTENTS

Landslide
Hazard Type Current map Enhanced
map

High 62.53%
 28.34%

Moderate 10.54%
 19.91%

Low 20.61%

47.54%

Pepartment of Science and Techrologyo/



## **Teknolohiyang Gamit ng Project NOAH**



#### **Measures**

- Wind Speed
- Wind direction
- Air Temperature
- Air humidity
- Air pressure
- Rain amount, duration &





**Doppler Radar** 



**Stream Gauge** 



## **Project NOAH Website**

noah.dost.gov.ph















## Bubunawan Bridge, Bukidnon Stream Gauge









# THANK YOU!



Tamang impormasyon sa tamang panahon!

Maraming Salamat!



oscar@noah.dost.gov.ph



Oscar Lizardo



@ovlizardo