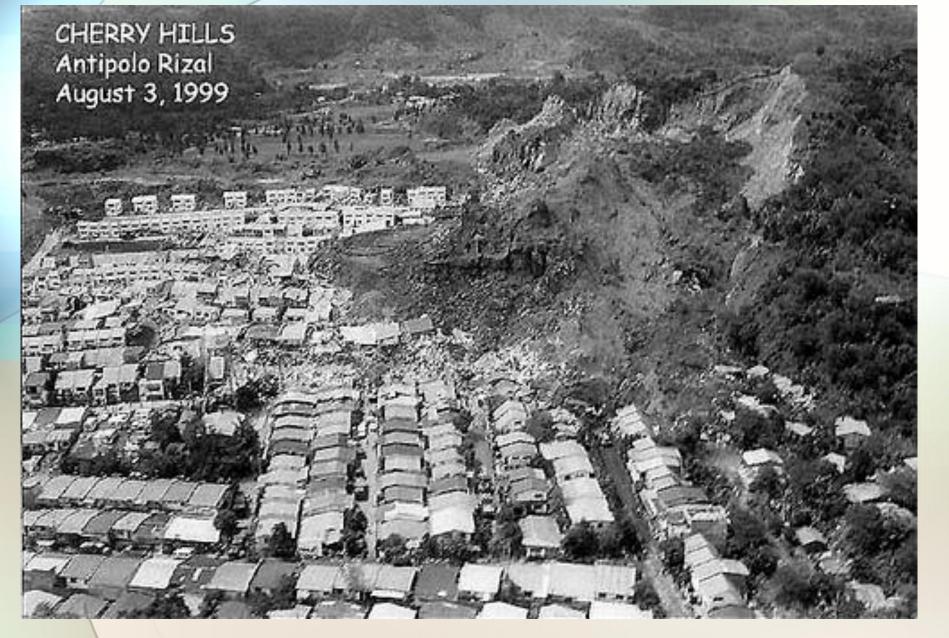

# Disaster Risk Reduction and Project NOAH Solutions









# Proper Land Use Planning Proper Preparedness Right Information at the Right Time

























# Storm Surge Inundation map













### Barangay level landslide hazard map







# DOST PROJECT NOAH LANDSLIDE HAZARD MAP

#### LEGEND:

High Susceptibility

Moderate Susceptibility

#### Legend

No Build Zone

Slope Protection and Continuous Monitoring

Continuous Monitoring







IFSAR DIGITAL ELEVATION MODEL
SHALLOW LANDSLIDES
LANDSLIDE INVENTORIES
STRUCTURALLY CONTROLLED LANDSL
FLOOD HAZARD
AND STORM SURGE MAPS
POSSIBLE LANDSLIDE EXTENTS

Landslide
Hazard Type Current map Enhanced
map

High 62.53%
 28.34%

Moderate 10.54%
 19.91%

Low 20.61%

47.54%

Pepartment of Science and Techrologyo/



## **Teknolohiyang Gamit ng Project NOAH**



#### **Measures**

- Wind Sp