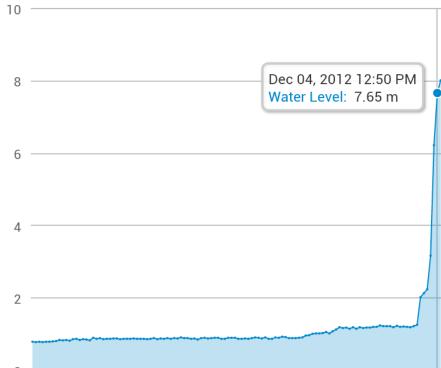

GEND:

High Susceptibility

Moderate Susceptibility

#### Legend

No Build Zone

Slope Protection and Continuous Monitoring

Continuous Monitoring







IFSAR DIGITAL ELEVATION MODEL
SHALLOW LANDSLIDES
LANDSLIDE INVENTORIES
STRUCTURALLY CONTROLLED LANDSL
FLOOD HAZARD
AND STORM SURGE MAPS
POSSIBLE LANDSLIDE EXTENTS

Landslide
Hazard Type Current map Enhanced
map

High 62.53%
 28.34%

Moderate 10.54%
 19.91%

Low 20.61%

47.54%

Pepartment of Science and Techrologyo/



## **Teknolohiyang Gamit ng Project NOAH**



#### **Measures**

- Wind Speed
- Wind direction
- Air Temperature
- Air humidity
- Air pressure
- Rain amount, duration &





**Doppler Radar** 



**Stream Gauge** 



## **Project NOAH Website**

noah.dost.gov.ph















## Bubunawan Bridge, Bukidnon Stream Gauge









# THANK YOU!



Tamang impormasyon sa tamang panahon!

Maraming Salamat!



oscar@noah.dost.gov.ph



Oscar Lizardo



@ovlizardo