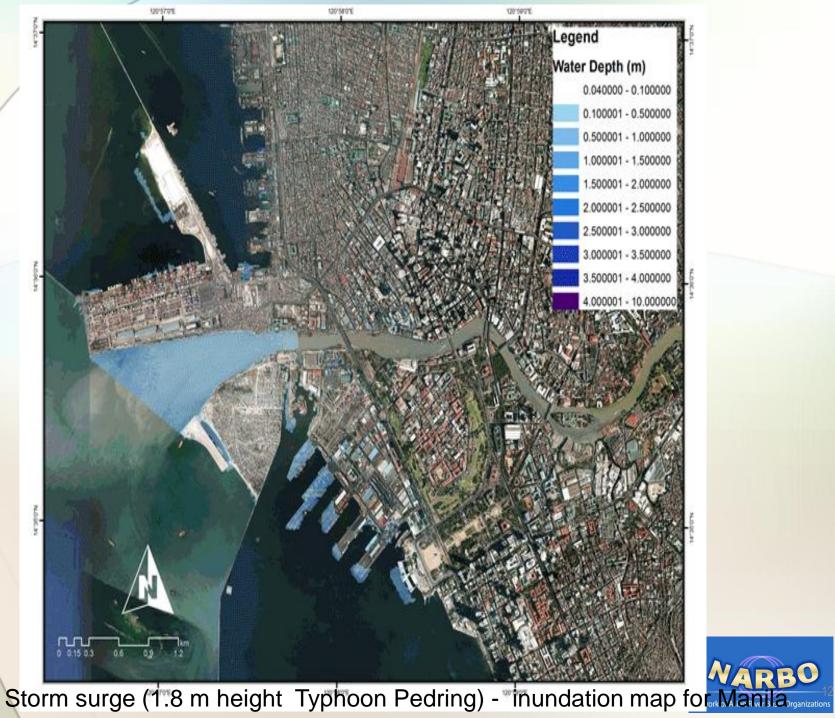

# Disaster Risk Reduction and Project NOAH Solutions









# Proper Land Use Planning Proper Preparedness Right Information at the Right Time

























# Storm Surge Inundation map













### Barangay level landslide hazard map







# DOST PROJECT NOAH LANDSLIDE HAZARD MAP

#### LEGEND:

High Susceptibility

Moderate Susceptibility

#### Legend

No Build Zone

Slope Protection and Continuous Monitoring

Continuous Monitoring







IFSAR DIGITAL ELEVATION MODEL
SHALLOW LANDSLIDES
LANDSLIDE INVENTORIES
STRUCTURALLY CONTROLLED LANDSL
FLOOD HAZARD
AND STORM SURGE MAPS
POSSIBLE LANDSLIDE EXTENTS

Landslide
Hazard Type Current map Enhanced
map

High 62.53%
 28.34%

Moderate 10.54%
 19.91%

Low 20.61%

47.54%

Pepartment of Science and Techrologyo/



## **Teknolohiyang Gamit ng Project NOAH**



#### **Measures**

- Wind Speed
- Wind direction
- Air Temperature
- Air humidity
- Air pressure
- Rain amount, duration &





**Doppler Radar** 



**Stream Gauge** 



##