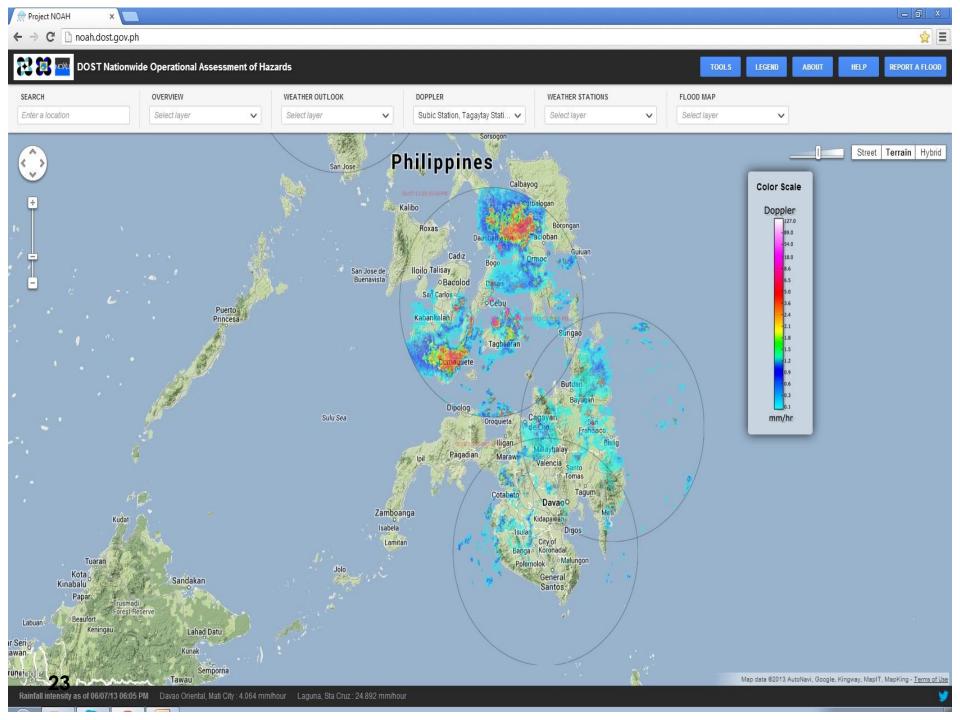

#### **Measures**

- Wind Speed
- Wind direction
- Air Temperature
- Air humidity
- Air pressure
- Rain amount, duration &

**Doppler Radar** 

**Stream Gauge** 

## **Project NOAH Website**

noah.dost.gov.ph