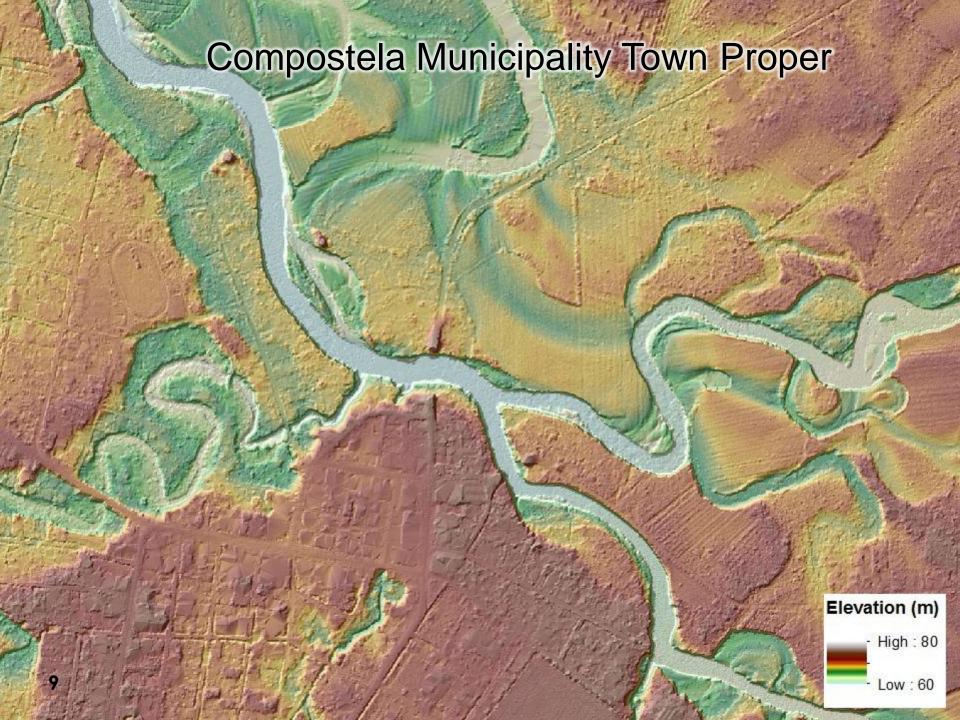

# Disaster Risk Reduction and Project NOAH Solutions









# Proper Land Use Planning Proper Preparedness Right Information at the Right Time

























# Storm Surge Inundation map













### Barangay level landslide hazard map







# DOST PROJECT NOAH LANDSLIDE HAZARD MAP

#### LEGEND:

High Susceptibility

Moderate Susceptibility

#### Legend

No Build Zone

Slope Protection and Continuous Monitoring

Continuous Monitoring







IFSAR DIGITAL ELEVATION MODEL
SHALLOW LANDSLIDES
LANDSLIDE INVENTORIES
STRUCTURALLY CONTROLLED LANDSL
FLOOD HAZARD
AND STORM SURGE MAPS
POSSIBLE LANDSLIDE EXTENTS

Landslide
Hazard Type Current map Enhanced
map

High 62.53%
 28.34%

Moderate 10.54%
 19.91%

Low 20.61%

47.54%

Pepartment of Science and Techrologyo/



## **Teknolohiyang Gamit ng Project NOAH**



#### **Measures**

- Wind Speed
- Wind direction
- Air Temperature
- Air humidity
- Air pressure
- Rain amount, duration &





**Doppler