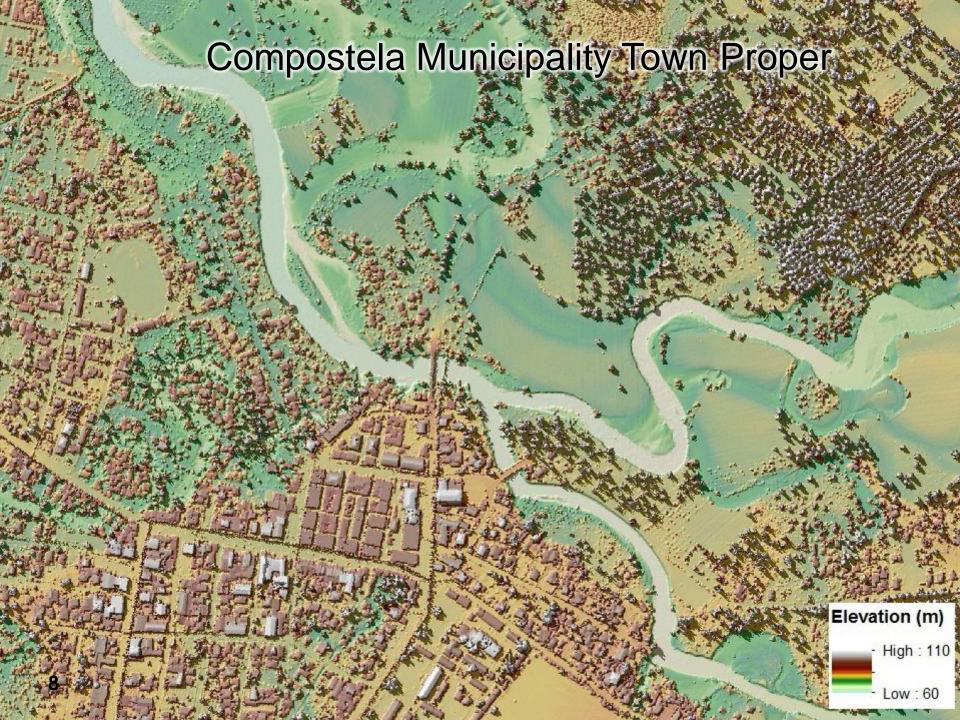

# Disaster Risk Reduction and Project NOAH Solutions









# Proper Land Use Planning Proper Preparedness Right Information at the Right Time

























# Storm Surge Inundation map













### Barangay level landslide hazard map







# DOST PROJECT NOAH LANDSLIDE HAZARD MAP

#### LEGEND:

High Susceptibility

Moderate Susceptibility

#### Legend

No Build Zone

Slope Protection and Continuous Monitoring

Continuous Monitoring







IFSAR DIGITAL ELEVATION MODEL
SHALLOW LANDSLIDES
LANDSLIDE INVENTORIES
STRUCTURALLY CONTROLLED LANDSL
FLOOD HAZARD
AND STORM SURGE MAPS
POSSIBLE LANDSLIDE EXTENTS

Landslide
Hazard Type Current map Enhanced
map

High 62.53%
 28.34%

Moderate 10.54%
 19.91%

Low 20.61%

47.54%

Pepartment of Science and Techrologyo/



## **Teknolohiyang Gamit ng Project NOAH**



#### **Measures**

- Wind Speed
- Wind direction
- Air Temperature
- Air humidity
- Air pressure
- Rain amount, duration &





**Dopple