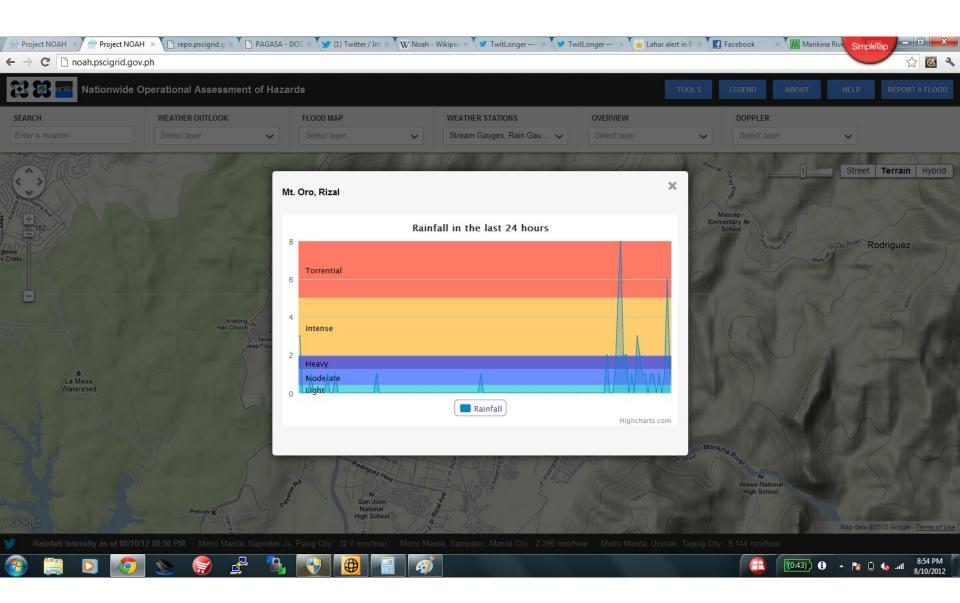

# DOST PROJECT NOAH LANDSLIDE HAZARD MAP

#### LEGEND:

High Susceptibility

Moderate Susceptibility

#### Legend

No Build Zone

Slope Protection and Continuous Monitoring

Continuous Monitoring







IFSAR DIGITAL ELEVATION MODEL
SHALLOW LANDSLIDES
LANDSLIDE INVENTORIES
STRUCTURALLY CONTROLLED LANDSL
FLOOD HAZARD
AND STORM SURGE MAPS
POSSIBLE LANDSLIDE EXTENTS

Landslide
Hazard Type Current map Enhanced
map

High 62.53%
 28.34%

Moderate 10.54%
 19.91%

Low 20.61%

47.54%

Pepartment of Science and Techrologyo/



## **Teknolohiyang Gamit ng Project NOAH**



#### **Measures**

- Wind Speed
- Wind direction
- Air Temperature
- Air humidity
- Air pressure
- Rain amount, duration &





**Doppler Radar** 



**Stream Gauge** 



## **Project NOAH Website**

noah.dost.gov.ph















## Bubunawan Bridge, Bukidnon Stream Gauge









# THANK YOU!



Tamang impormasyon sa tamang panahon!

Maraming Salamat!



oscar@noah.dost.gov.ph



Oscar Lizardo



@ovlizardo