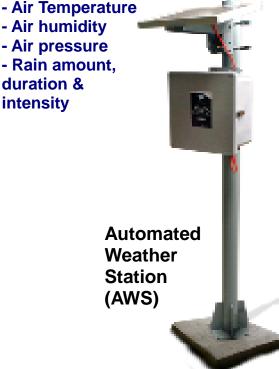

#### **Measures**

- Wind Speed
- Wind direction
- Air Temperature
- Air humidity
- Air pressure
- Rain amount, duration &

**Doppler Radar** 

**Stream Gauge** 