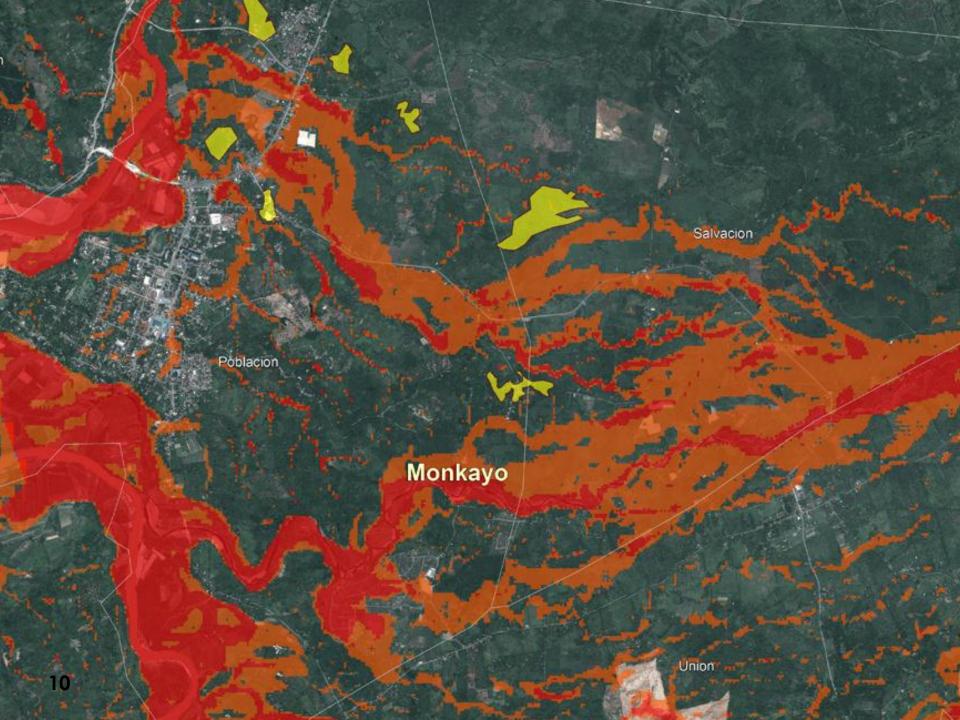

# Disaster Risk Reduction and Project NOAH Solutions









# Proper Land Use Planning Proper Preparedness Right Information at the Right Time

























# Storm Surge Inundation map













### Barangay level landslide hazard map







# DOST PROJECT NOAH LANDSLIDE HAZARD MAP

#### LEGEND:

High Susceptibility

Moderate Susceptibility

#### Legend

No Build Zone

Slope Protection and Continuous Monitoring

Continuous Monitoring







IFSAR DIGITAL ELEVATION MODEL
SHALLOW LANDSLIDES
LANDSLIDE INVENTORIES
STRUCTURALLY CONTROLLED LANDSL
FLOOD HAZARD
AND STORM SURGE MAPS
POSSIBLE LANDSLIDE EXTENTS

Landslide
Hazard Type Current map Enhanced
map

High 62.53%
 28.34%

Moderate 10.54%
 19.91%

Low 20.61%

47.54%

Pepartment of Science and Techrologyo/



## **Teknolohiyang Gamit ng Project NOAH**



#### **Measures**

- Wind Speed
- Wind direction
- Air Temperature
- Air humidity
- Air pressure
- Rain amount, duration &





**Doppler Ra