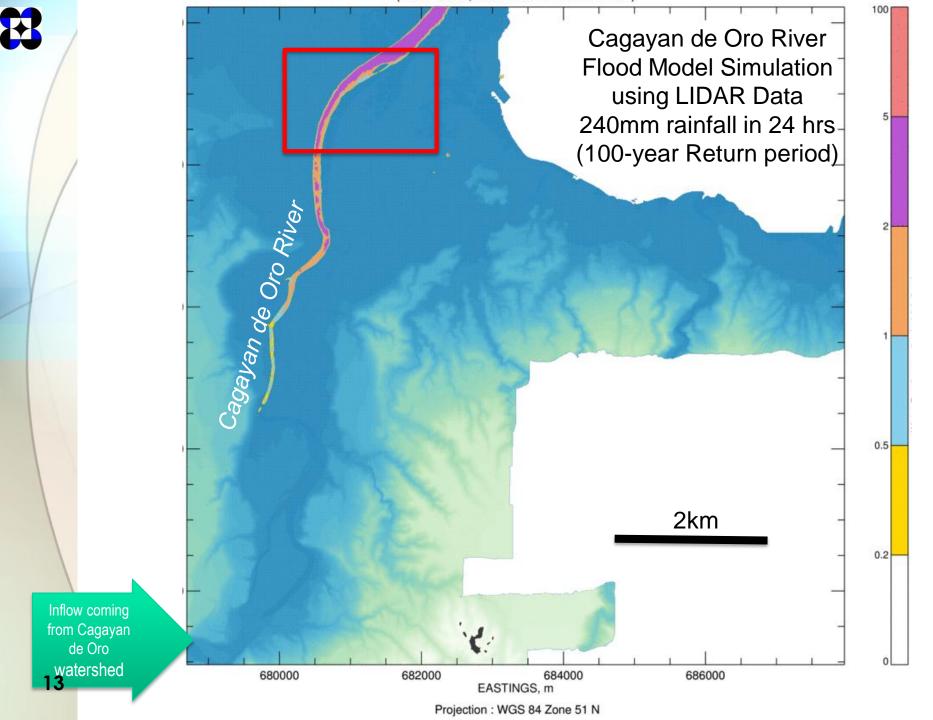

# Disaster Risk Reduction and Project NOAH Solutions









# Proper Land Use Planning Proper Preparedness Right Information at the Right Time

























# Storm Surge Inundation map













### Barangay level landslide hazard map







# DOST PROJECT NOAH LANDSLIDE HAZARD MAP

#### LEGEND:

High Susceptibility

Moderate Susceptibility

#### Legend

No Build Zone

Slope Protection and Continuous Monitoring

Continuous Monitoring







IFSAR DIGITAL ELEVATION MODEL
SHALLOW LANDSLIDES
LANDSLIDE INVENTORIES
STRUCTURALLY CONTROLLED LANDSL
FLOOD HAZARD
AND STORM SURGE MAPS
POSSIBLE LANDSLIDE EXTENTS

Landslide
Hazard Type Current map Enhanced
map

High 62.53%
 28.34%

Moderate 10.54%
 19.91%

Low 20.61%

47.54%

Pepartment of Science and Techrologyo/



## **Teknolohiyang Gamit ng Project NOAH**



#### **Measures**

- Wind Speed
- Wind direction
- Air Temperature
- Air humidity
- Air pressure
- Rain amount, duration &





**Doppler Radar** 



**Stream Gauge** 



## **Pr