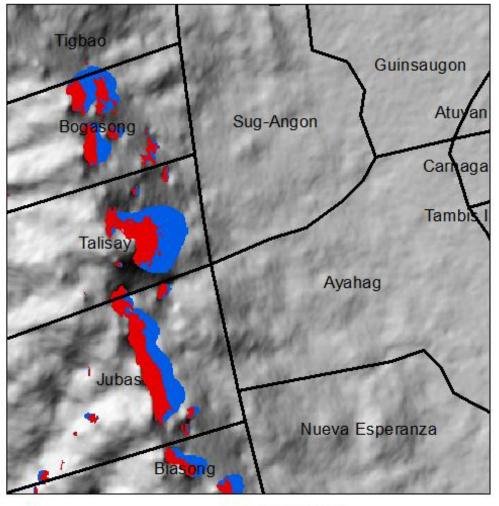

# Disaster Risk Reduction and Project NOAH Solutions









# Proper Land Use Planning Proper Preparedness Right Information at the Right Time

























# Storm Surge Inundation map













### Barangay level landslide hazard map







# DOST PROJECT NOAH LANDSLIDE HAZARD MAP

#### LEGEND:

High Susceptibility

Moderate Susceptibility

#### Legend

No Build Zone

Slope Protection and Continuous Monitoring

Continuous Monitoring







IFSAR DIGITAL ELEVATION MODEL
SHALLOW LANDSLIDES
LANDSLIDE INVENTORIES
STRUCTURALLY CONTROLLED LANDSL
FLOOD HAZARD
AND STORM SURGE MAPS
POSSIBLE LANDSLIDE EXTENTS

Landslide
Hazard Type Current map Enhanced
map

High 62.53%
 28.34%

Moderate 10.54%
 19.91%

Low 20.61%

47.54%

Pepartment of Science and Techrologyo/



## **Teknolohiyang Gamit ng Project NOAH**



#### **Measures**

- Wind Speed
- Wind direction
- Air Temperature
- Air humidity
- Air pressure
- Rain amount, duration &





**Doppler Radar** 



**Stream Gauge** 



## **Project NOAH Website**

noah.dost.gov.ph