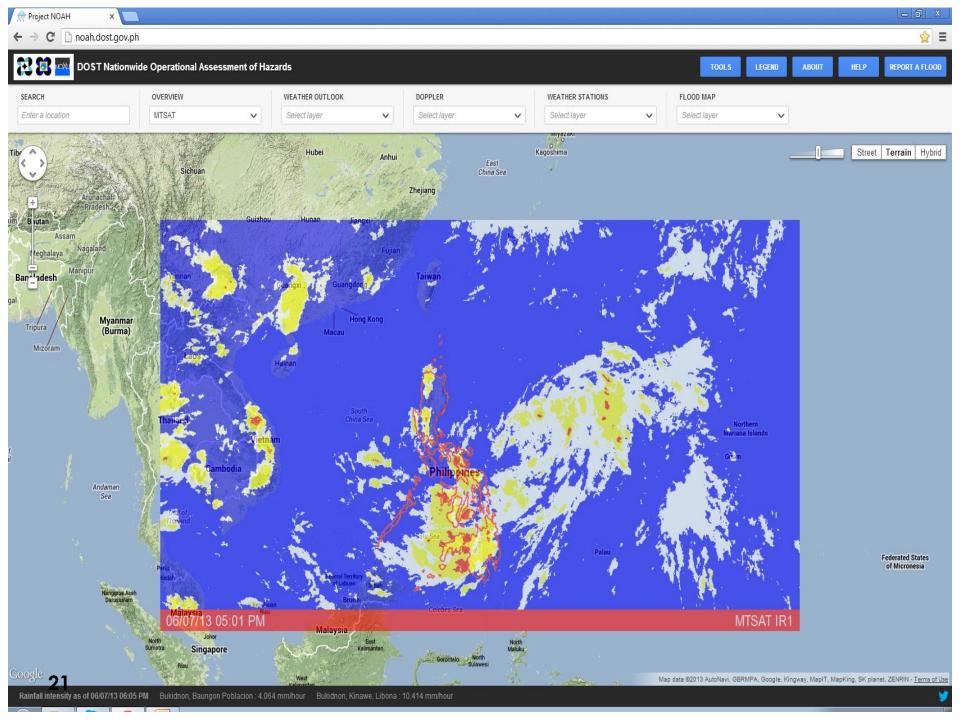

map







# DOST PROJECT NOAH LANDSLIDE HAZARD MAP

#### LEGEND:

High Susceptibility

Moderate Susceptibility

#### Legend

No Build Zone

Slope Protection and Continuous Monitoring

Continuous Monitoring







IFSAR DIGITAL ELEVATION MODEL
SHALLOW LANDSLIDES
LANDSLIDE INVENTORIES
STRUCTURALLY CONTROLLED LANDSL
FLOOD HAZARD
AND STORM SURGE MAPS
POSSIBLE LANDSLIDE EXTENTS

Landslide
Hazard Type Current map Enhanced
map

High 62.53%
 28.34%

Moderate 10.54%
 19.91%

Low 20.61%

47.54%

Pepartment of Science and Techrologyo/



## **Teknolohiyang Gamit ng Project NOAH**



#### **Measures**

- Wind Speed
- Wind direction
- Air Temperature
- Air humidity
- Air pressure
- Rain amount, duration &





**Doppler Radar** 



**Stream Gauge** 



## **Project NOAH Website**

noah.dost.gov.ph















## Bubunawan Bridge, Bukidnon Stream Gauge









# THANK YOU!



Tamang impormasyon sa tamang panahon!

Maraming Salamat!



oscar@noah.dost.gov.ph



Oscar Lizardo



@ovlizardo