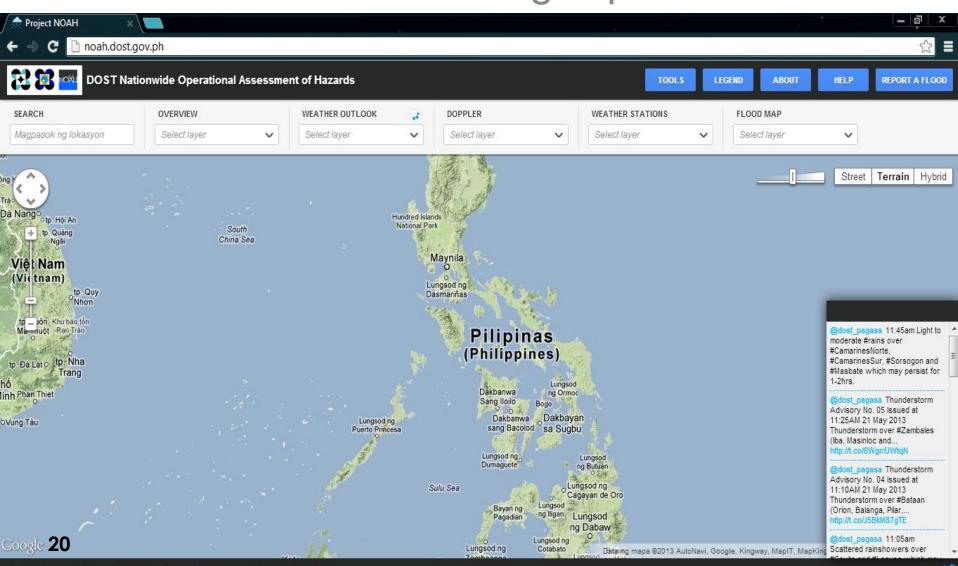

d map







# DOST PROJECT NOAH LANDSLIDE HAZARD MAP

#### LEGEND:

High Susceptibility

Moderate Susceptibility

#### Legend

No Build Zone

Slope Protection and Continuous Monitoring

Continuous Monitoring







IFSAR DIGITAL ELEVATION MODEL
SHALLOW LANDSLIDES
LANDSLIDE INVENTORIES
STRUCTURALLY CONTROLLED LANDSL
FLOOD HAZARD
AND STORM SURGE MAPS
POSSIBLE LANDSLIDE EXTENTS

Landslide
Hazard Type Current map Enhanced
map

High 62.53%
 28.34%

Moderate 10.54%
 19.91%

Low 20.61%

47.54%

Pepartment of Science and Techrologyo/



## **Teknolohiyang Gamit ng Project NOAH**



#### **Measures**

- Wind Speed
- Wind direction
- Air Temperature
- Air humidity
- Air pressure
- Rain amount, duration &





**Doppler Radar** 



**Stream Gauge** 



## **Project NOAH Website**

noah.dost.gov.ph















## Bubunawan Bridge, Bukidnon Stream Gauge









# THANK YOU!



Tamang impormasyon sa tamang panahon!

Maraming Salamat!



oscar@noah.dost.gov.ph



Oscar Lizardo



@ovlizardo