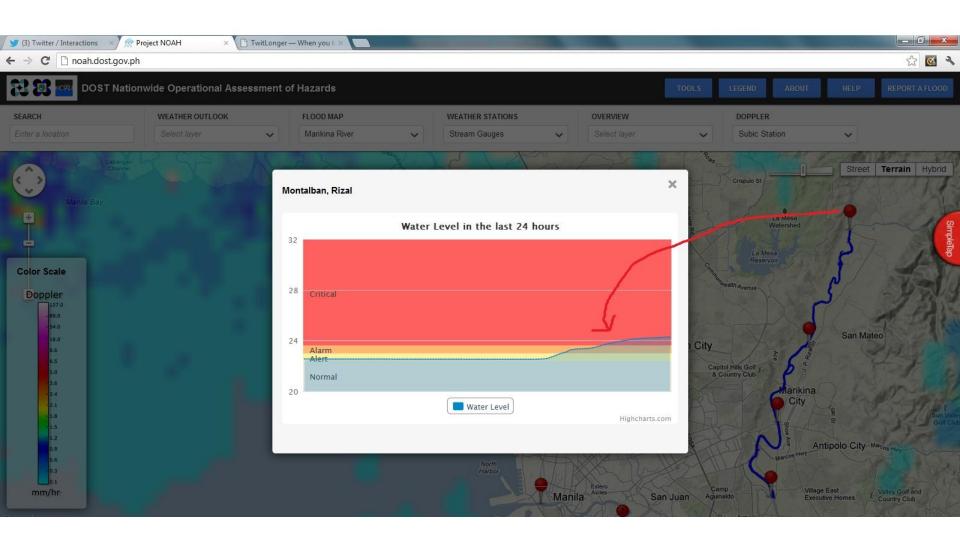

# DOST PROJECT NOAH LANDSLIDE HAZARD MAP

#### LEGEND:

High Susceptibility

Moderate Susceptibility

#### Legend

No Build Zone

Slope Protection and Continuous Monitoring

Continuous Monitoring







IFSAR DIGITAL ELEVATION MODEL
SHALLOW LANDSLIDES
LANDSLIDE INVENTORIES
STRUCTURALLY CONTROLLED LANDSL
FLOOD HAZARD
AND STORM SURGE MAPS
POSSIBLE LANDSLIDE EXTENTS

Landslide
Hazard Type Current map Enhanced
map

High 62.53%
 28.34%

Moderate 10.54%
 19.91%

Low 20.61%

47.54%

Pepartment of Science and Techrologyo/



## **Teknolohiyang Gamit ng Project NOAH**



#### **Measures**

- Wind Speed
- Wind direction
- Air Temperature
- Air humidity
- Air pressure
- Rain amount, duration &





**Doppler Radar** 



**Stream Gauge** 



## **Project NOAH Website**

noah.dost.gov.ph















## Bubunawan Bridge, Bukidnon Stream Gauge









# THANK YOU!



Tamang impormasyon sa tamang panahon!

Maraming Salamat!



oscar@noah.dost.gov.ph



Oscar Lizardo



@ovlizardo