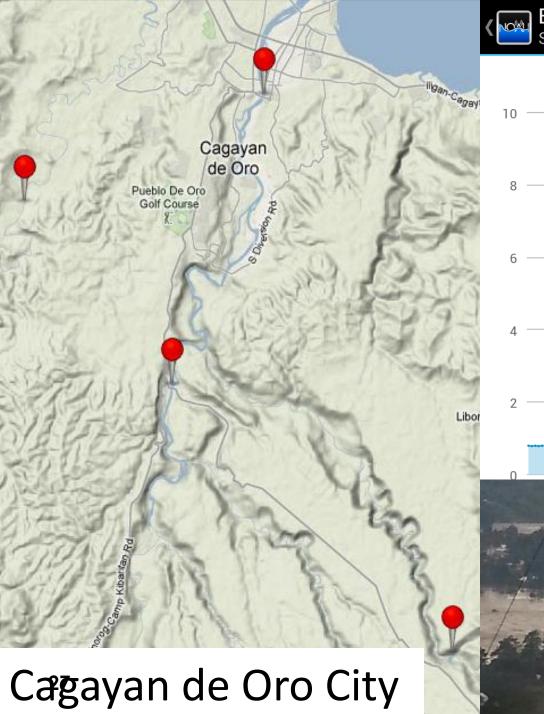

# DOST PROJECT NOAH LANDSLIDE HAZARD MAP

#### LEGEND:

High Susceptibility

Moderate Susceptibility

#### Legend

No Build Zone

Slope Protection and Continuous Monitoring

Continuous Monitoring







IFSAR DIGITAL ELEVATION MODEL
SHALLOW LANDSLIDES
LANDSLIDE INVENTORIES
STRUCTURALLY CONTROLLED LANDSL
FLOOD HAZARD
AND STORM SURGE MAPS
POSSIBLE LANDSLIDE EXTENTS

Landslide
Hazard Type Current map Enhanced
map

High 62.53%
 28.34%

Moderate 10.54%
 19.91%

Low 20.61%

47.54%

Pepartment of Science and Techrologyo/



## **Teknolohiyang Gamit ng Project NOAH**



#### **Measures**

- Wind Speed
- Wind direction
- Air Temperature
- Air humidity
- Air pressure
- Rain amount, duration &





**Doppler Radar** 



**Stream Gauge** 



## **Project NOAH Website**

noah.dost.gov.ph















## Bubunawan Bridge, Bukidnon Stream Gauge









# THANK YOU!



Tamang impormasyon sa tamang panahon!

Maraming Salamat!



oscar@noah.dost.gov.ph



Oscar Lizardo



@ovlizardo