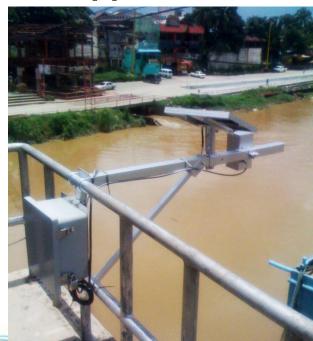

m Surge Inundation map













### Barangay level landslide hazard map







# DOST PROJECT NOAH LANDSLIDE HAZARD MAP

#### LEGEND:

High Susceptibility

Moderate Susceptibility

#### Legend

No Build Zone

Slope Protection and Continuous Monitoring

Continuous Monitoring







IFSAR DIGITAL ELEVATION MODEL
SHALLOW LANDSLIDES
LANDSLIDE INVENTORIES
STRUCTURALLY CONTROLLED LANDSL
FLOOD HAZARD
AND STORM SURGE MAPS
POSSIBLE LANDSLIDE EXTENTS

Landslide
Hazard Type Current map Enhanced
map

High 62.53%
 28.34%

Moderate 10.54%
 19.91%

Low 20.61%

47.54%

Pepartment of Science and Techrologyo/



## **Teknolohiyang Gamit ng Project NOAH**



#### **Measures**

- Wind Speed
- Wind direction
- Air Temperature
- Air humidity
- Air pressure
- Rain amount, duration &





**Doppler Radar** 



**Stream Gauge** 



## **Project NOAH Website**

noah.dost.gov.ph















## Bubunawan Bridge, Bukidnon Stream Gauge









# THANK YOU!



Tamang impormasyon sa tamang panahon!

Maraming Salamat!



oscar@noah.dost.gov.ph



Oscar Lizardo



@ovlizardo