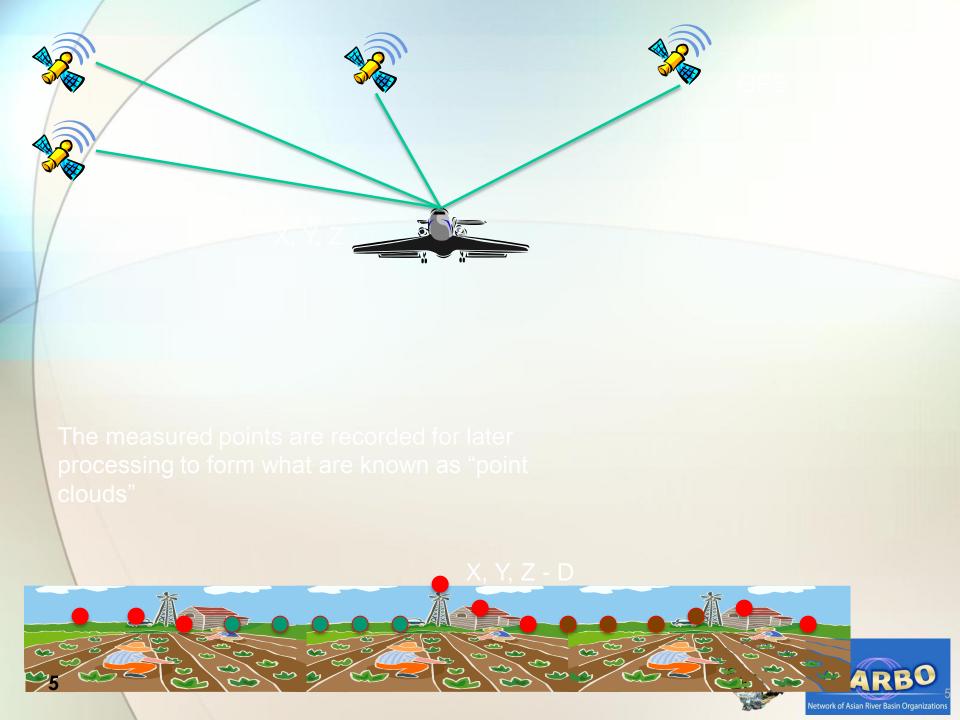

# Disaster Risk Reduction and Project NOAH Solutions









# Proper Land Use Planning Proper Preparedness Right Information at the Right Time

























# Storm Surge Inundation map













### Barangay level landslide hazard map







# DOST PROJECT NOAH LANDSLIDE HAZARD MAP

#### LEGEND:

High Susceptibility

Moderate Susceptibility

#### Legend

No Build Zone

Slope Protection and Continuous Monitoring

Continuous Monitoring







IFSAR DIGITAL ELEVATION MODEL
SHALLOW LANDSLIDES
LANDSLIDE INVENTORIES
STRUCTURALLY CONTROLLED LANDSL
FLOOD HAZARD
AND STORM SURGE MAPS
POSSIBLE LANDSLIDE EXTENTS

Landslide
Hazard Type Current map Enhanced
map

High 62.53%
 28.34%

Moderate 10.54%
 19.91%

Low 20.61%

47.54%

Pepartment of Science and Techrologyo/



## **Teknolohiyang Gamit ng Project NOAH**



#### **Measures**

- Wind Speed
- Wind direction
- Air Temperature
- Air humidity
- Air pressure
- Rain amount, duration &