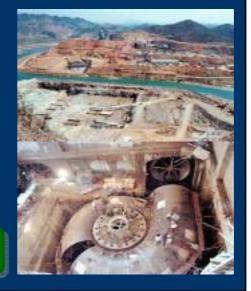

#### <u>Hydro Power station</u>

- Type : Frances Turbine
- Capacity : 90,000 kWh
  - (45,000kW, 2 units)
- Discharge : 264 m³/s

Water Nature and People