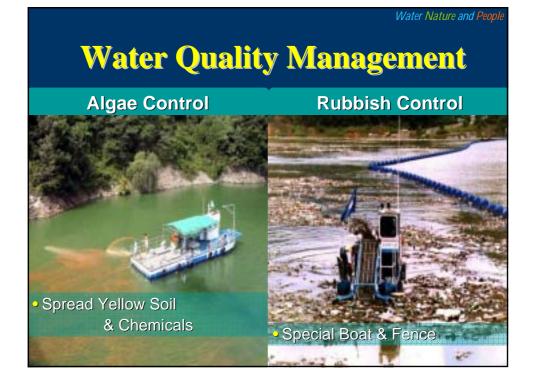

|
| $\succ$ | Gross Storage | : 1,490 millm³     |
| $\succ$ | Туре          | : Concrete &       |
|         |               | Rock-fill dam      |
| $\succ$ | Height        | : 72 m             |
| $\succ$ | Length        | : 495 m            |
| $\succ$ | Thickness     | : 58 m at its base |
| $\succ$ |               | 6 m at its crest   |
| $\succ$ | Spillway      | : 6 Gates          |
|         |               | (6,000m³/s)        |
|         |               |                    |



# Dam Statistics

#### <u>Regulation Dam</u>

- Gross Storage : 4.1 millm
  - Type : Concrete
  - Height : 16.7 m
- Length
- : 234 m

#### <u>Hydro Power station</u>

- Type : Frances Turbine
- Capacity : 90,000 kWh
  - (45,000kW, 2 units)
- Discharge : 264 m³/s



Water Nature and People