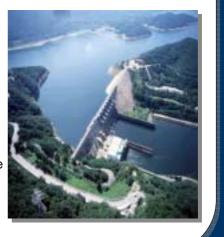

### [Main Dam]

| $\succ$ | Location      | : Daejeon          |
|---------|---------------|--------------------|
| $\succ$ |               | & Cheongju         |
| $\succ$ | Basin Area    | : 4,132km²         |
| $\succ$ | Gross Storage | : 1,490 millm³     |
| $\succ$ | Туре          | : Concrete &       |
|         |               | Rock-fill dam      |
| $\succ$ | Height        | : 72 m             |
| $\succ$ | Length        | : 495 m            |
| $\succ$ | Thickness     | : 58 m at its base |
| $\succ$ |               | 6 m at its crest   |
| $\succ$ | Spillway      | : 6 Gates          |
|         |               | (6,000m³/s)        |
|         |               |                    |