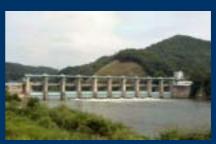

#### <u>Regulation Dam</u>

- Gross Storage : 4.1 millm
  - Type : Concrete
  - Height : 16.7 m
- Length
- : 234 m