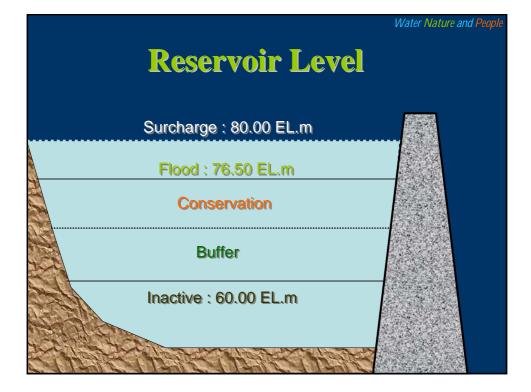

### [Main Dam]

| $\succ$ | Location      | : Daejeon          |
|---------|---------------|--------------------|
| $\succ$ |               | & Cheongju         |
| $\succ$ | Basin Area    | : 4,132km²         |
| $\succ$ | Gross Storage | : 1,490 millm³     |
| $\succ$ | Туре          | : Concrete &       |
|         |               | Rock-fill dam      |
| $\succ$ | Height        | : 72 m             |
| $\succ$ | Length        | : 495 m            |
| $\succ$ | Thickness     | : 58 m at its base |
| $\succ$ |               | 6 m at its crest   |
| $\succ$ | Spillway      | : 6 Gates          |
|         |               | (6,000m³/s)        |
|         |               |                    |