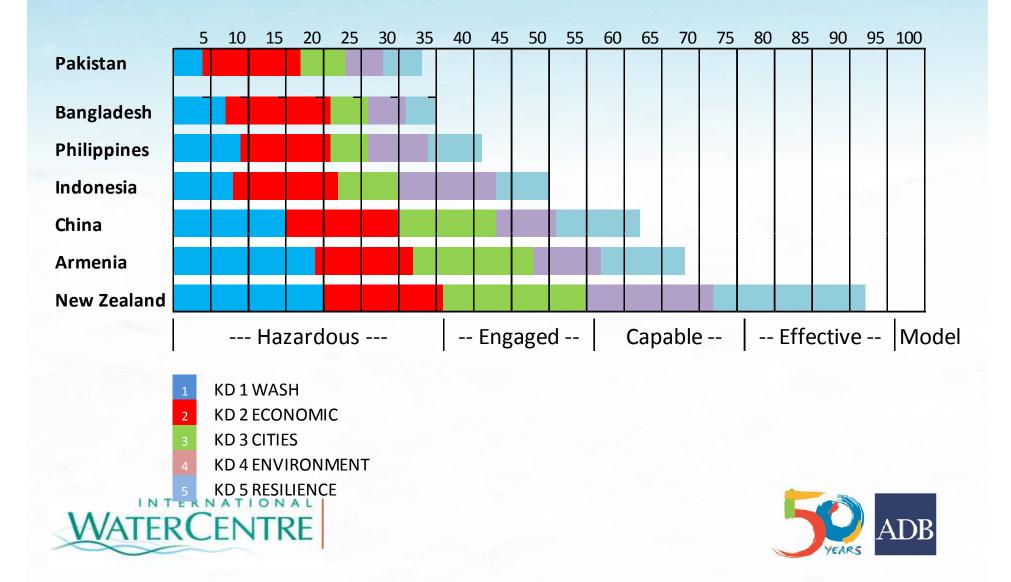

### **Quantifying Water Security**

- Each KD is a combined measure of various 'states' of the water system
  - KD 1 = f (water supply (%), sanitation (%), DALY)
  - KD 2 = f (broad economy, water productivity in agriculture, industry, and energy)
  - KD 3 = f (urban water supply (%), sanitation (%), flood)
  - KD 4 = f (pressures/threats, flow alteration, governance)
  - KD 5 = f (exposure, vulnerability, capacity)
- Each KD is scored at a scale of 1 20
- National Water Security is sum of the 5 KDs scale 1 100
- National Water Security Index: 5 stages:
  - Stage 1: Hazardous (score < 36)</li>

— .....

Stage 5: Model (score >96)

WATERCENTRE

#### Total score by country (max. 100)

Key Dimension 5 **Resilience to Water-Related Disasters** Build resilient **communities** that can adapt to change

NATIONAL WATER SECURITY

10

Key Dimension 2 Economic Water Security Support productive economies in agriculture and industry

Key Dimension 4 Environmental Water Security Restore healthy rivers and ecosystems

**Key Dimension 1** 

**Household Water Security** 

**/** 

needs in all communities

Satisfy household water and sanitation

Key Dimension 3 **Urban Water Security** Develop vibrant, livable **cities** and towns