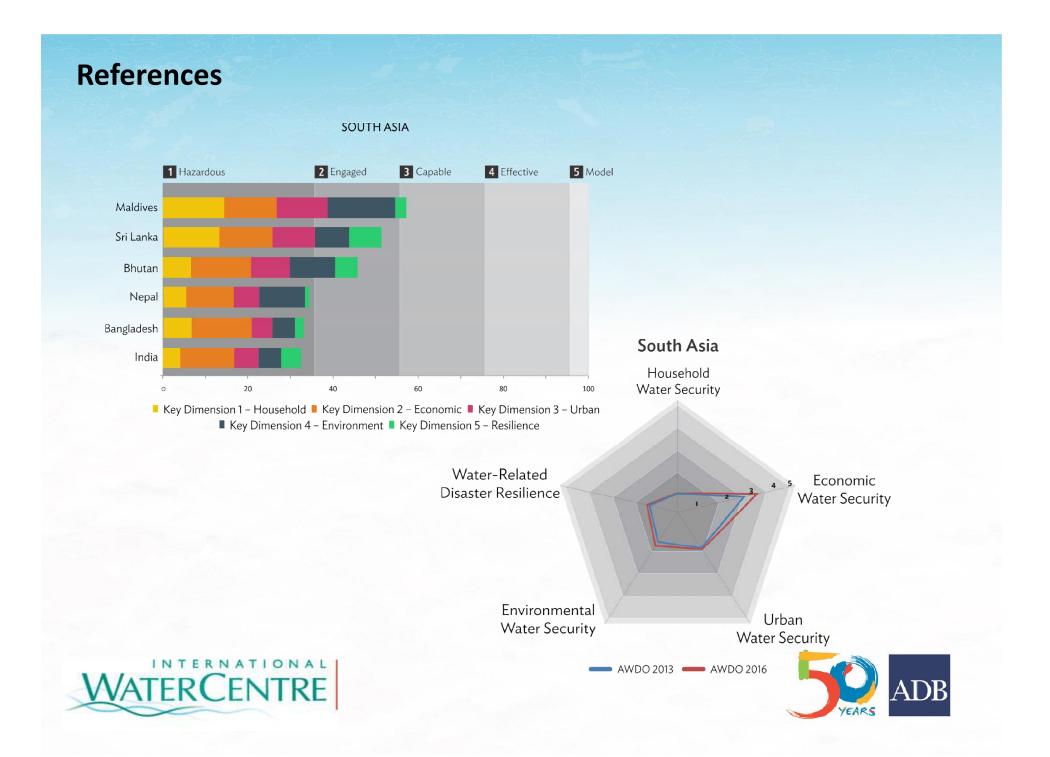

er-Related Disasters** Build resilient **communities** that can adapt to change



NATIONAL WATER SECURITY

10

Key Dimension 2 Economic Water Security Support productive economies in agriculture and industry

Key Dimension 4 Environmental Water Security Restore healthy rivers and ecosystems



**Key Dimension 1** 

**Household Water Security** 

**/** 

needs in all communities

Satisfy household water and sanitation

Key Dimension 3 **Urban Water Security** Develop vibrant, livable **cities** and towns



WATERCENTRE

#### Countries



#### NATIONAL WATER SECURITY INDEX SCORE -100 5 4 80.5 - 80 3 61.9 - 60 47.3 2 43.0 38.2 - 40 33.7 -20 1 - 0 Pacific South Southeast Advanced Central East and West Asia Asia Economies (AE) Asia Asia



WATERCENTRE









WATER SECURITY AND GOVERNANCE