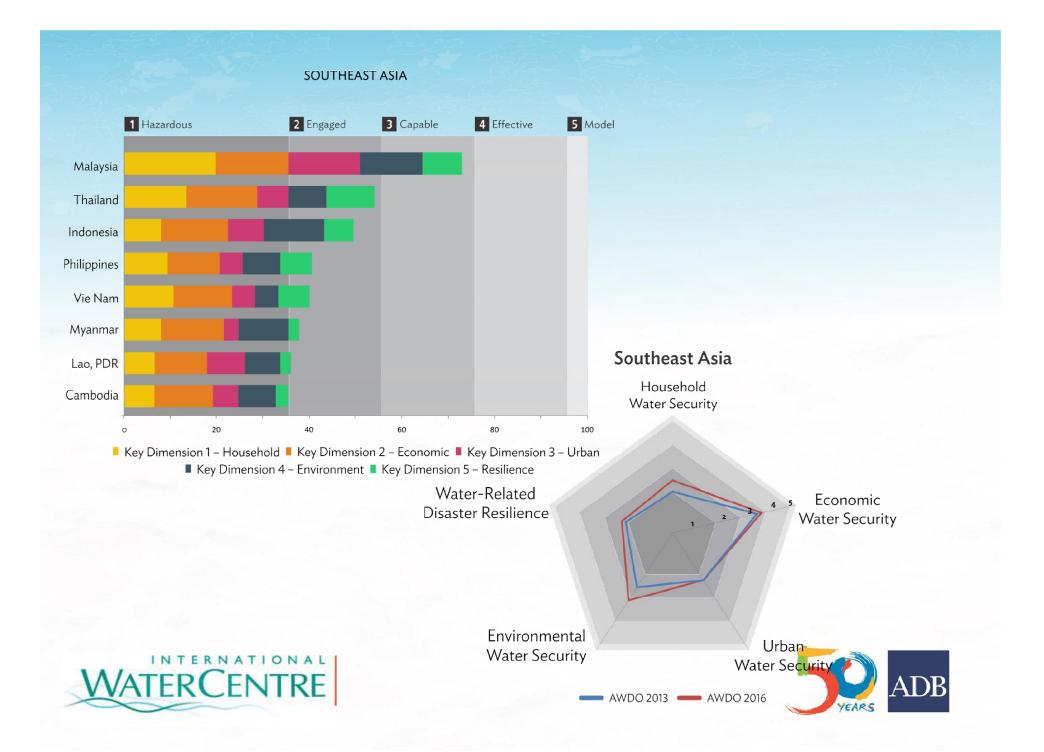

#### Total score by country (max. 100)

Key Dimension 5 **Resilience to Water-Related Disasters** Build resilient **communities** that can adapt to change

NATIONAL WATER SECURITY

10

Key Dimension 2 Economic Water Security Support productive economies in agriculture and industry

Key Dimension 4 Environmental Water Security Restore healthy rivers and ecosystems

**Key Dimension 1** 

**Household Water Security** 

**/** 

needs in all communities

Satisfy household water and sanitation

Key Dimension 3 **Urban Water Security** Develop vibrant, livable **cities** and towns