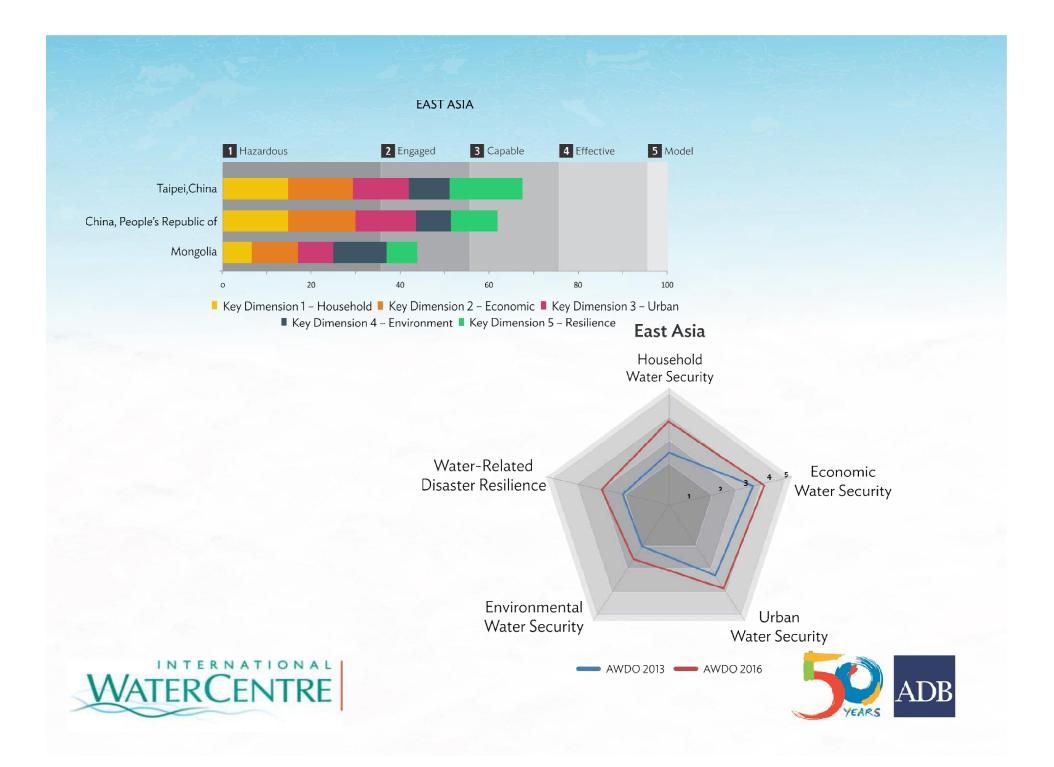

#### Total score by country (max. 100)

Key Dimension 5 **Resilience to Water-Related Disasters** Build resilient **communities** that can adapt to change

NATIONAL WATER SECURITY

10

Key Dimension 2 Economic Water Security Support productive economies in agriculture and industry

Key Dimension 4 Environmental Water Security Restore healthy rivers and ecosystems

**Key Dimension 1** 

**Household Water Security** 

**/** 

needs in all communities

Satisfy household water and sanitation

Key Dimension 3 **Urban Water Security** Develop vibrant, livable **cities** and towns