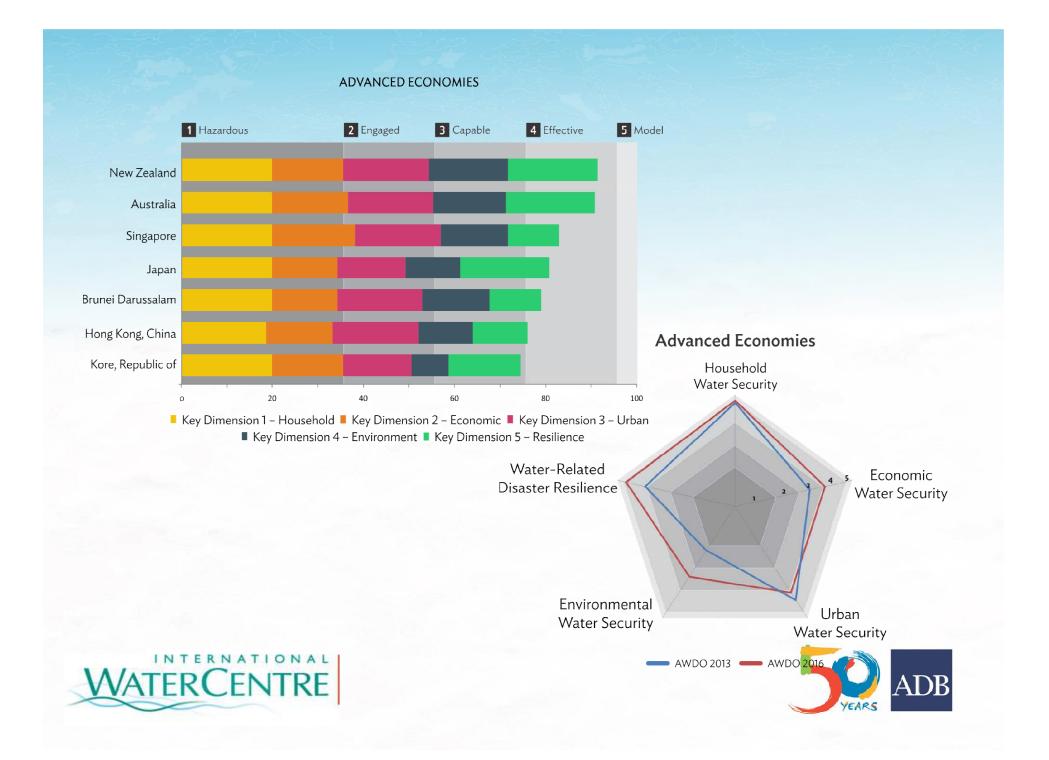

#### Total score by country (max. 100)

Key Dimension 5 **Resilience to Water-Related Disasters** Build resilient **communities** that can adapt to change

NATIONAL WATER SECURITY

10

Key Dimension 2 Economic Water Security Support productive economies in agriculture and industry

Key Dimension 4 Environmental Water Security Restore healthy rivers and ecosystems

**Key Dimension 1** 

**Household Water Security** 

**/** 

needs in all communities

Satisfy household water and sanitation

Key Dimension 3 **Urban Water Security** Develop vibrant, livable **cities** and towns