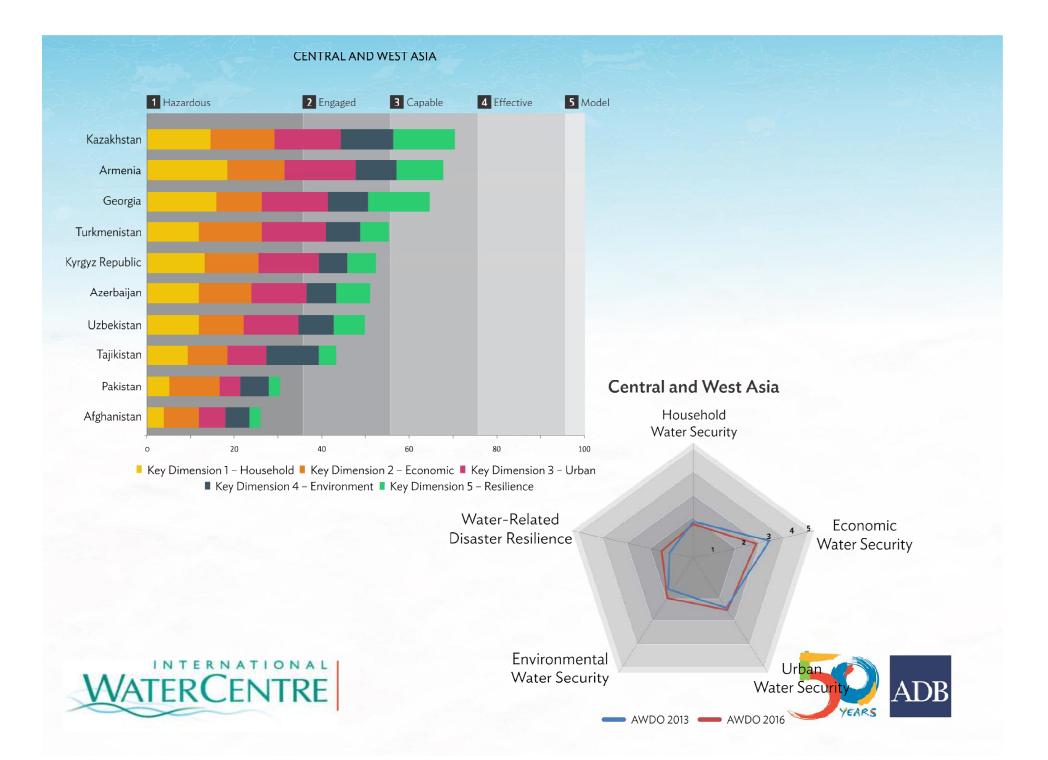

-Related Disasters** Build resilient **communities** that can adapt to change



NATIONAL WATER SECURITY

10

Key Dimension 2 Economic Water Security Support productive economies in agriculture and industry

Key Dimension 4 Environmental Water Security Restore healthy rivers and ecosystems



**Key Dimension 1** 

**Household Water Security** 

**/** 

needs in all communities

Satisfy household water and sanitation

Key Dimension 3 **Urban Water Security** Develop vibrant, livable **cities** and towns



WATERCENTRE

#### Countries



#### NATIONAL WATER SECURITY INDEX SCORE -100 5 4 80.5 - 80 3 61.9 - 60 47.3 2 43.0 38.2 - 40 33.7 -20 1 - 0 Pacific South Southeast Advanced Central East and West Asia Asia Economies (AE) Asia Asia



WATERCENTRE









WATER SECURITY AND GOVERNANCE