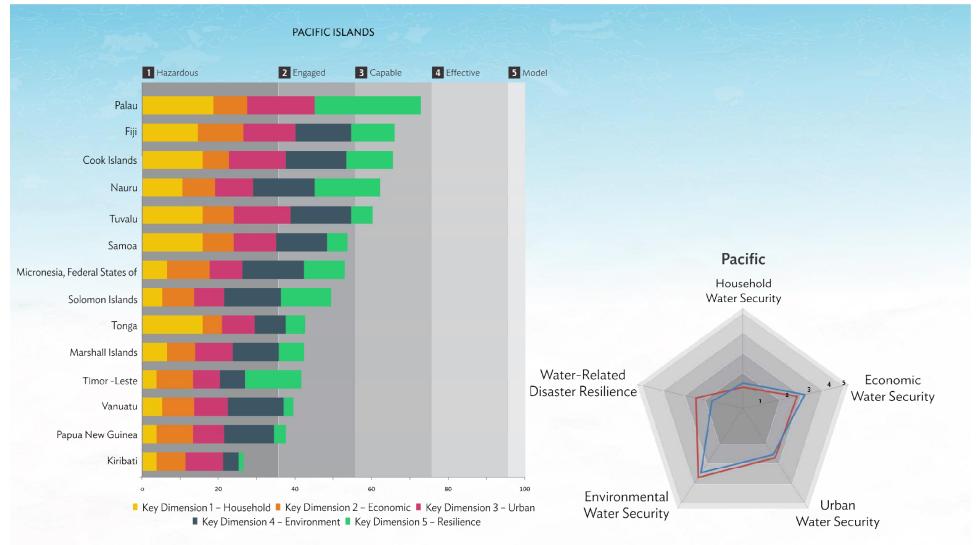

elated Disasters** Build resilient **communities** that can adapt to change



NATIONAL WATER SECURITY

10

Key Dimension 2 Economic Water Security Support productive economies in agriculture and industry

Key Dimension 4 Environmental Water Security Restore healthy rivers and ecosystems



**Key Dimension 1** 

**Household Water Security** 

**/** 

needs in all communities

Satisfy household water and sanitation

Key Dimension 3 **Urban Water Security** Develop vibrant, livable **cities** and towns



WATERCENTRE

#### Countries



#### NATIONAL WATER SECURITY INDEX SCORE -100 5 4 80.5 - 80 3 61.9 - 60 47.3 2 43.0 38.2 - 40 33.7 -20 1 - 0 Pacific South Southeast Advanced Central East and West Asia Asia Economies (AE) Asia Asia



WATERCENTRE









WATER SECURITY AND GOVERNANCE