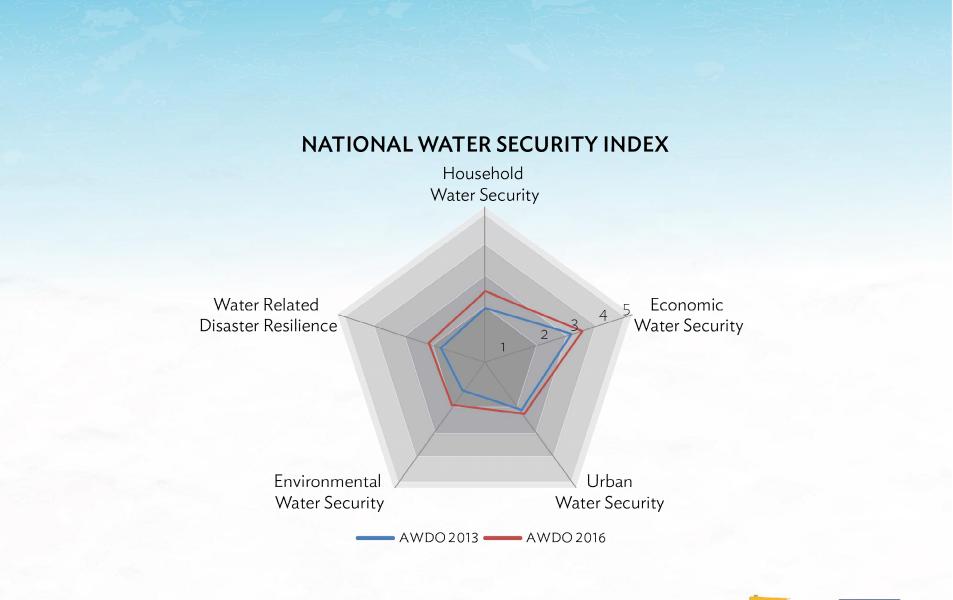

### **Quantifying Water Security**

- Each KD is a combined measure of various 'states' of the water system
  - KD 1 = f (water supply (%), sanitation (%), DALY)
  - KD 2 = f (broad economy, water productivity in agriculture, industry, and energy)
  - KD 3 = f (urban water supply (%), sanitation (%), flood)
  - KD 4 = f (pressures/threats, flow alteration, governance)
  - KD 5 = f (exposure, vulnerability, capacity)
- Each KD is scored at a scale of 1 20
- National Water Security is sum of the 5 KDs scale 1 100
- National Water Security Index: 5 stages:
  - Stage 1: Hazardous (score < 36)</li>