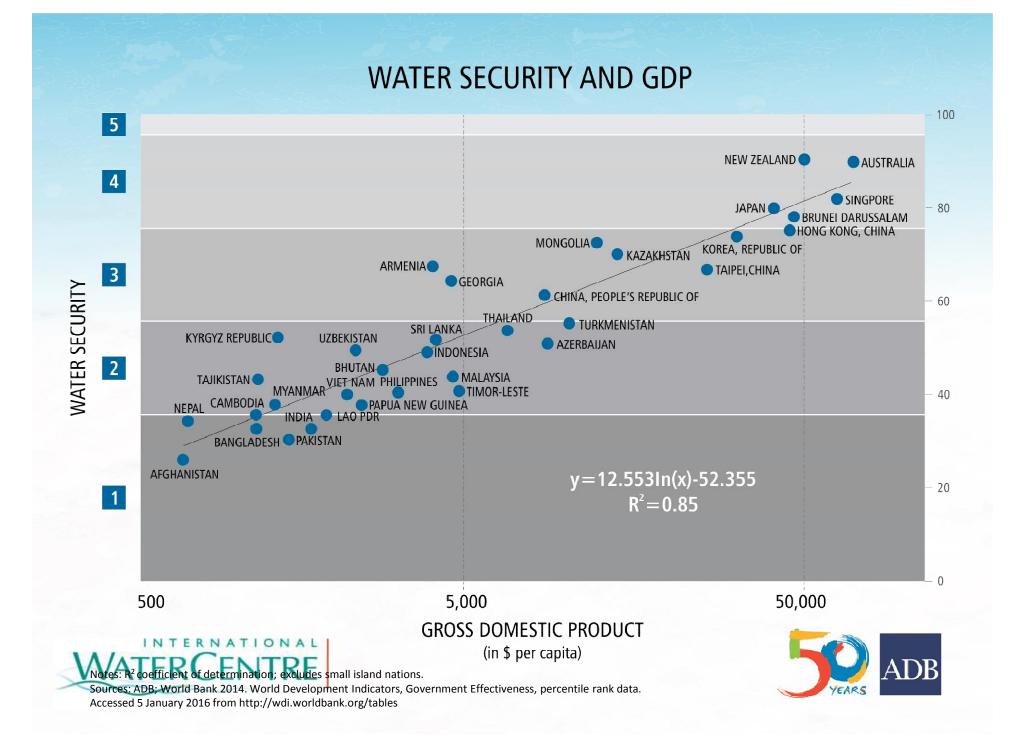

## Water Challenges of Our Region

- Challenges
  - Poverty and competing demands for water
  - Sustaining economic growth
  - Climate change, increasing variability
- Water Secure Future
  - Water resources management
  - Bridging the rural-urban divide
  - Strengthening governance: knowledge and data