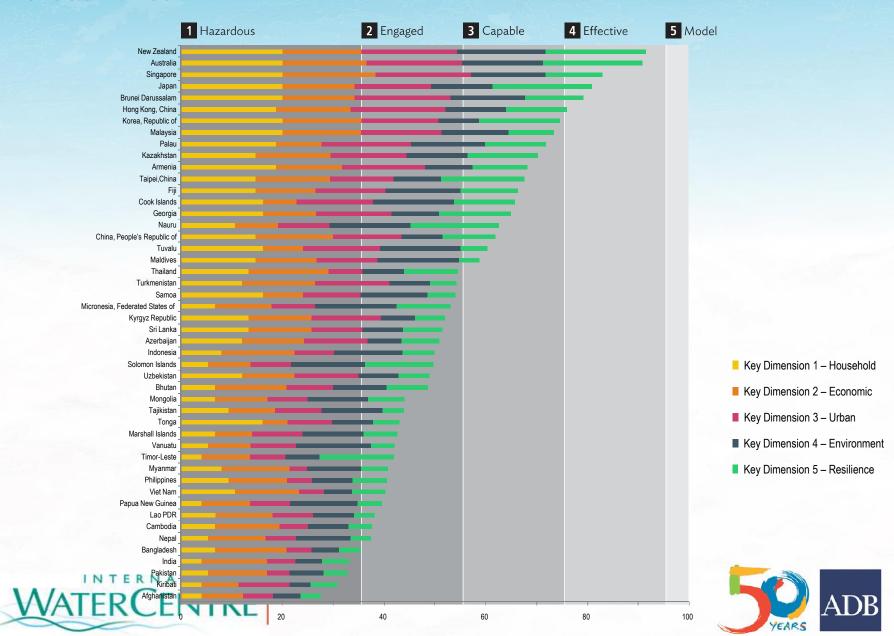

### **Quantifying Water Security**

- Each KD is a combined measure of various 'states' of the water system
  - KD 1 = f (water supply (%), sanitation (%), DALY)
  - KD 2 = f (broad economy, water productivity in agriculture, industry, and energy)
  - KD 3 = f (urban water supply (%), sanitation (%), flood)
  - KD 4 = f (pressures/threats, flow alteration, governance)
  - KD 5 = f (exposure, vulnerability, capacity)
- Each KD is scored at a scale of 1 20
- National Water Security is sum of the 5 KDs scale 1 100
- National Water Security Index: 5 stages:
  - Stage 1: Hazardous (score < 36)</li>

— .....

Stage 5: Model (score >96)

WATERCENTRE

#### Total score by country (max. 100)

Key Dimension 5 **Resilience to Water-Related Disasters** Build resilient **communities** that can adapt to change

NATIONAL WATER SECURITY

10

Key Dimension 2 Economic Water Security Support productive economies in agriculture and industry

Key Dimension 4 Environmental Water Security Restore healthy rivers and ecosystems

**Key Dimension 1** 

**Household Water Security** 

**/** 

needs in all communities

Satisfy household water and sanitation

Key Dimension 3 **Urban Water Security** Develop vibrant, livable **cities** and towns